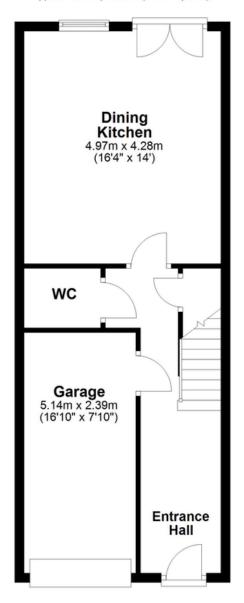

# Towngate Fold, Meltham, Holmfirth

Offers In Region Of £265,000

CORNERSTONE ESTATE AGENTS ARE DELIGHTED TO PRESENT THIS BEAUTIFULLY MAINTAINED FOUR-BEDROOM, MID-TERRACED PROPERTY WITH OFF-ROAD PARKING, LOCATED JUST A SHORT DISTANCE FROM THE TOWN CENTER IN A HIGHLY SOUGHT-AFTER DEVELOPMENT OF SIMILAR HOMES. This property offers a thoughtfully designed layout, starting with a welcoming entrance hall that features a spacious understairs storage cupboard, a convenient downstairs WC, and access to the integral garage. The ground floor also boasts a generous dining kitchen, complete with double doors that open out to the rear garden, creating an ideal space for both indoor and outdoor entertaining.

## **Ground Floor**

Approx. 48.7 sq. metres (523.8 sq. feet)

First Floor
Approx. 38.8 sq. metres (417.5 sq. feet)

**Second Floor** 

Approx. 36.9 sq. metres (397.4 sq. feet)

Total area: approx. 124.4 sq. metres (1338.7 sq. feet)