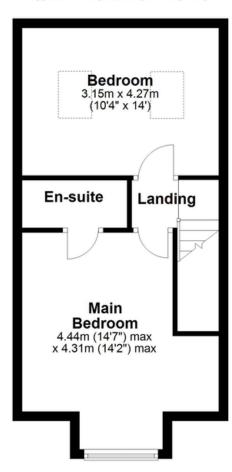

On the first floor, you will find a large and inviting living room, two well-proportioned bedrooms, and a family bathroom. The second floor offers a private retreat with the main bedroom, which includes an en-suite shower room, along with an additional double bedroom, perfect for guests or family members.

## **Ground Floor**

Approx. 48.7 sq. metres (523.8 sq. feet)

First Floor
Approx. 38.8 sq. metres (417.5 sq. feet)

**Second Floor** 

Approx. 36.9 sq. metres (397.4 sq. feet)

Total area: approx. 124.4 sq. metres (1338.7 sq. feet)