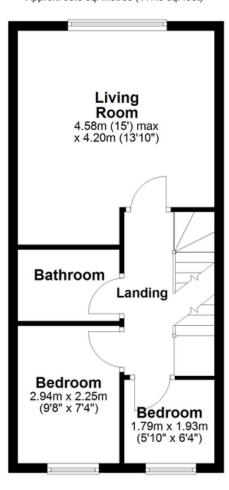

On the first floor, you will find a large and inviting living room, two well-proportioned bedrooms, and a family bathroom. The second floor offers a private retreat with the main bedroom, which includes an en-suite shower room, along with an additional double bedroom, perfect for guests or family members.

## **Ground Floor**

Approx. 48.7 sq. metres (523.8 sq. feet)

First Floor
Approx. 38.8 sq. metres (417.5 sq. feet)

**Second Floor** 

Approx. 36.9 sq. metres (397.4 sq. feet)

Total area: approx. 124.4 sq. metres (1338.7 sq. feet)