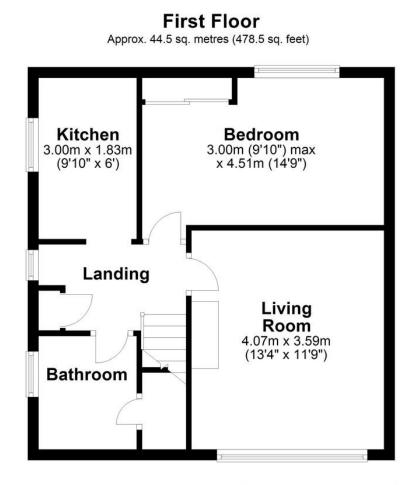

Cornerstone is thrilled to introduce this very well presented first-floor flat nestled in a secluded locale boasting superb connectivity to shops, schools, and the bustling town center.

Envisioned for effortless living, this residence features a private front door on the ground floor, unveiling a staircase that ascends to a welcoming hall branching off to all quarters. Discover a generously proportioned living room, a spacious double bedroom, a well-appointed kitchen, and a pristine bathroom.

Total area: approx. 44.5 sq. metres (478.5 sq. feet)