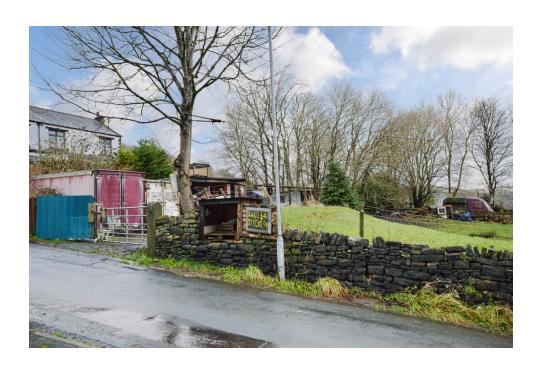

## Marsden, Huddersfield

Offers over £100,000

SITUATED AT THE END OF A LANE, THIS 0.89 ACRE PLOT OF LAND FEATURES A PADDOCK AREA AND YARD SUITABLE FOR VEHICLES AND CONTAINERS.CONVENIENTLY LOCATED JUST A SHORT DISTANCE FROM THE VIBRANT SHOPS AND RESTAURANTS OF MARSDEN, AS WELL AS A NEARBY TRAIN STATION.

Situated at the end of a lane, this 0.89 acre plot of land features a paddock area and yard suitable for vehicles and containers. Conveniently located just a short distance from the vibrant shops and restaurants of Marsden, as well as a nearby train station.