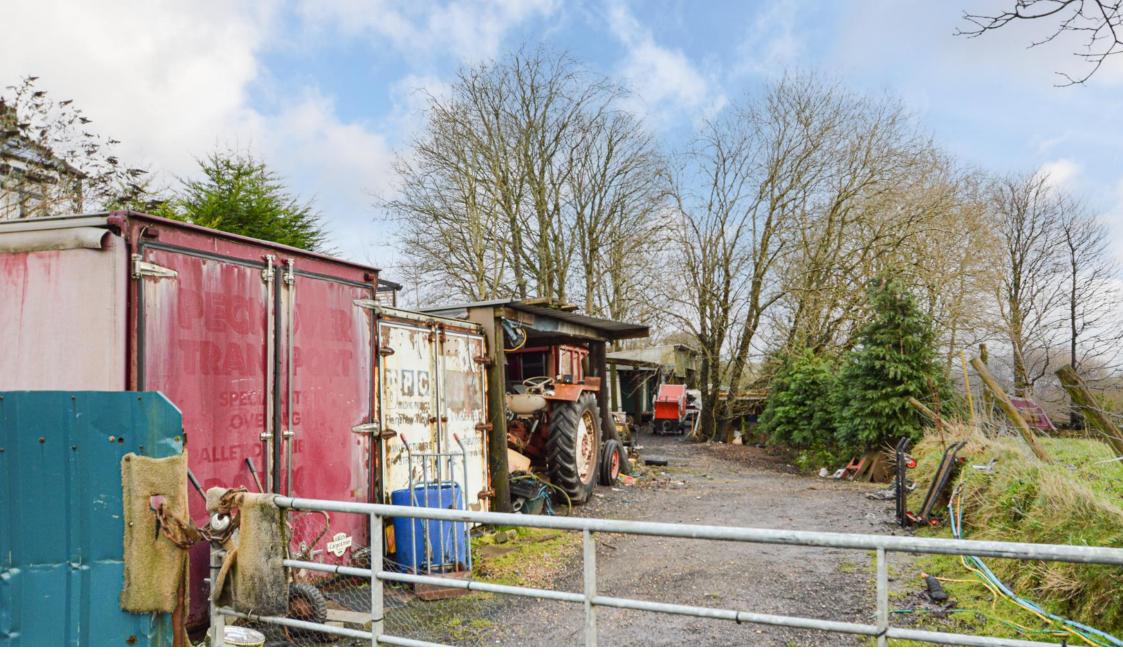

## Marsden, Huddersfield

Offers over £100,000

SITUATED AT THE END OF A LANE, THIS 0.89 ACRE PLOT OF LAND FEATURES A PADDOCK AREA AND YARD SUITABLE FOR VEHICLES AND CONTAINERS.CONVENIENTLY LOCATED JUST A SHORT DISTANCE FROM THE VIBRANT SHOPS AND RESTAURANTS OF MARSDEN, AS WELL AS A NEARBY TRAIN STATION.

Situated at the end of a lane, this 0.89 acre plot of land features a paddock area and yard suitable for vehicles and containers. Conveniently located just a short distance from the vibrant shops and restaurants of Marsden, as well as a nearby train station.