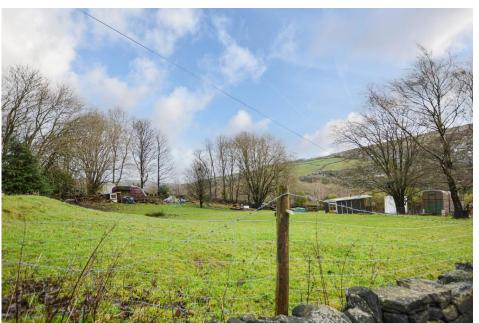

## Marsden, Huddersfield

Offers over £100,000

SITUATED AT THE END OF A LANE, THIS 0.89 ACRE PLOT OF LAND FEATURES A PADDOCK AREA AND YARD SUITABLE FOR VEHICLES AND CONTAINERS.CONVENIENTLY LOCATED JUST A SHORT DISTANCE FROM THE VIBRANT SHOPS AND RESTAURANTS OF MARSDEN, AS WELL AS A NEARBY TRAIN STATION.

Situated at the end of a lane, this 0.89 acre plot of land features a paddock area and yard suitable for vehicles and containers. Conveniently located just a short distance from the vibrant shops and restaurants of Marsden, as well as a nearby train station.