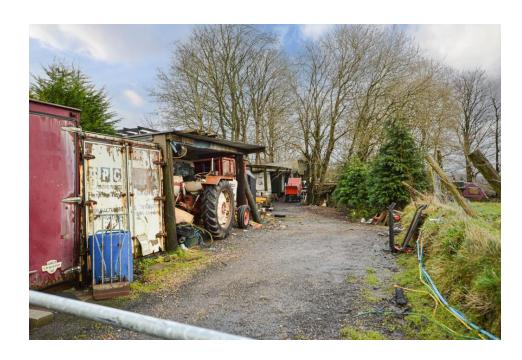

## Marsden, Huddersfield

Offers over £100,000

SITUATED AT THE END OF A LANE, THIS 0.89 ACRE PLOT OF LAND FEATURES A PADDOCK AREA AND YARD SUITABLE FOR VEHICLES AND CONTAINERS.CONVENIENTLY LOCATED JUST A SHORT DISTANCE FROM THE VIBRANT SHOPS AND RESTAURANTS OF MARSDEN, AS WELL AS A NEARBY TRAIN STATION.

Situated at the end of a lane, this 0.89 acre plot of land features a paddock area and yard suitable for vehicles and containers. Conveniently located just a short distance from the vibrant shops and restaurants of Marsden, as well as a nearby train station.