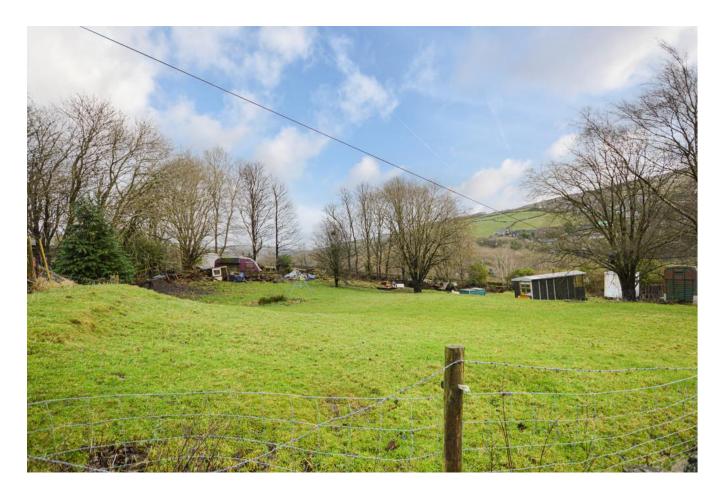

## Marsden, Huddersfield

Offers over £100,000

SITUATED AT THE END OF A LANE, THIS 0.89 ACRE PLOT OF LAND FEATURES A PADDOCK AREA AND YARD SUITABLE FOR VEHICLES AND CONTAINERS.CONVENIENTLY LOCATED JUST A SHORT DISTANCE FROM THE VIBRANT SHOPS AND RESTAURANTS OF MARSDEN, AS WELL AS A NEARBY TRAIN STATION.

Situated at the end of a lane, this 0.89 acre plot of land features a paddock area and yard suitable for vehicles and containers. Conveniently located just a short distance from the vibrant shops and restaurants of Marsden, as well as a nearby train station.