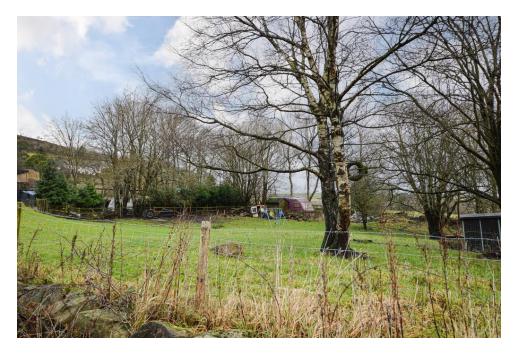

## Marsden, Huddersfield

Offers over £100,000

SITUATED AT THE END OF A LANE, THIS 0.89 ACRE PLOT OF LAND FEATURES A PADDOCK AREA AND YARD SUITABLE FOR VEHICLES AND CONTAINERS.CONVENIENTLY LOCATED JUST A SHORT DISTANCE FROM THE VIBRANT SHOPS AND RESTAURANTS OF MARSDEN, AS WELL AS A NEARBY TRAIN STATION.

Situated at the end of a lane, this 0.89 acre plot of land features a paddock area and yard suitable for vehicles and containers. Conveniently located just a short distance from the vibrant shops and restaurants of Marsden, as well as a nearby train station.