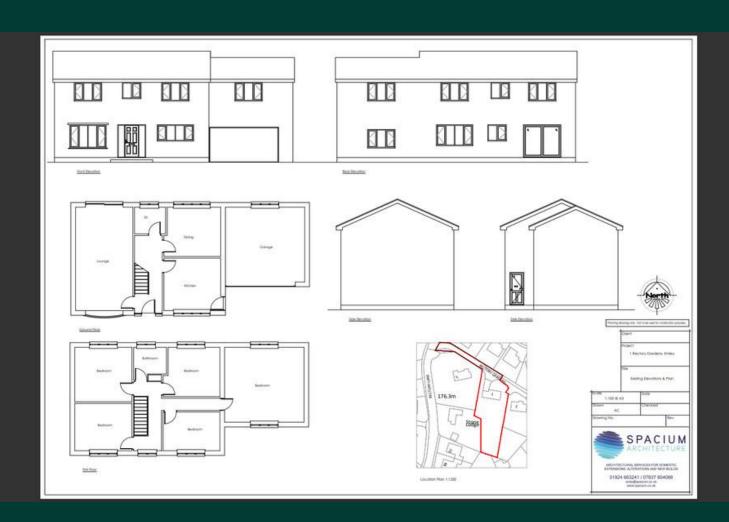

The property currently has five double bedrooms to the first floor and a house bathroom. To the ground floor there is a large sitting room with sliding patio doors onto the terrace, a formal dining room, W.C and shower room in addition to a modern fitted kitchen with a range of appliances included.

Ground Floor Approx. 87.8 sq. metres (945.1 sq. feet)

## First Floor

Approx. 85.6 sq. metres (921.5 sq. feet)

Total area: approx. 173.4 sq. metres (1866.7 sq. feet)

601 Wakefield Road, Huddersfield, West Yorkshire, HD5 9XP Telephone: **01484 432773** Email: **huddersfield@yorkshiresfinest.org www.yorkshiresfinest.org** 