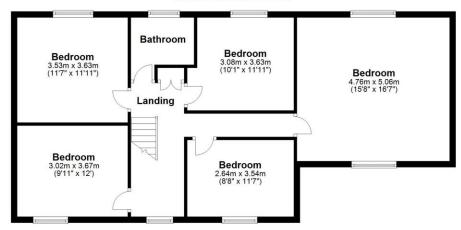

The property currently has five double bedrooms to the first floor and a house bathroom. To the ground floor there is a large sitting room with sliding patio doors onto the terrace, a formal dining room, W.C and shower room in addition to a modern fitted kitchen with a range of appliances included.

## First Floor

Approx. 85.6 sq. metres (921.5 sq. feet)

Total area: approx. 173.4 sq. metres (1866.7 sq. feet)

601 Wakefield Road, Huddersfield, West Yorkshire, HD5 9XP Telephone: **01484 432773** Email: **huddersfield@yorkshiresfinest.org www.yorkshiresfinest.org** 