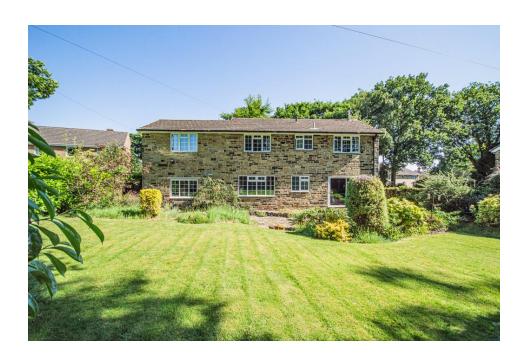

The property has its own driveway and front garden area which could be devoted to further parking/turning area if required. This leads to the double garage which has a remote control electric door. To the rear the large garden is south facing and has extensive lawns and mature planting in addition to an alfresco dining terrace.