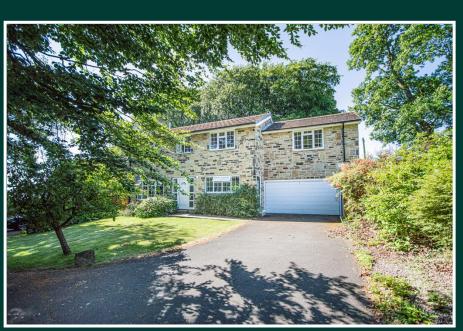

# Rectory Gardens Emley, Huddersfield

Offers In Region Of £550,000

HAVING A SERENE LOCATION DOWN A PRIVATE LANE WITH NO PASSING TRAFFIC IS THIS SPACIOUS FAMILY HOME SET ON A LARGE PLOT WHICH EXTENDS TO APPROXIMATELY 1/3 ACRE WITH STUNNING SOUTH FACING GARDENS.

The property is ready to move into and has no upper chain but also has the prospect of extending or just adding a large garden room to the rear and reconfiguring to the buyers choice. Plans have been submitted to erect a orangery/garden room. Planning permission been granted for a 6ft extension at the rear of the property, further information can be found on Kirklees planning portal using reference number - 2023/62/92337/E or by searching for 'Rectory Gardens'

The property has its own driveway and front garden area which could be devoted to further parking/turning area if required. This leads to the double garage which has a remote control electric door. To the rear the large garden is south facing and has extensive lawns and mature planting in addition to an alfresco dining terrace.