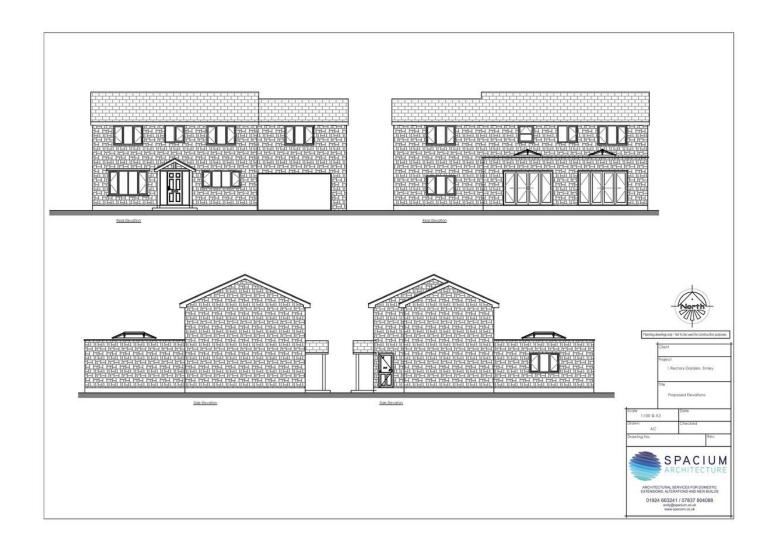

The property is ready to move into and has no upper chain but also has the prospect of extending or just adding a large garden room to the rear and reconfiguring to the buyers choice. Plans have been submitted to erect a orangery/garden room. Planning permission been granted for a 6ft extension at the rear of the property, further information can be found on Kirklees planning portal using reference number - 2023/62/92337/E or by searching for 'Rectory Gardens'

If the garden room were added to the rear ground floor the two bedrooms over the garage area could be

combined to create a stunning master suite with dressing room and luxury ensuite, leaving four bedrooms upstairs and the current dining room downstairs could be a fifth bedroom with a shower room already on the ground floor, perfect for dependant relatives.