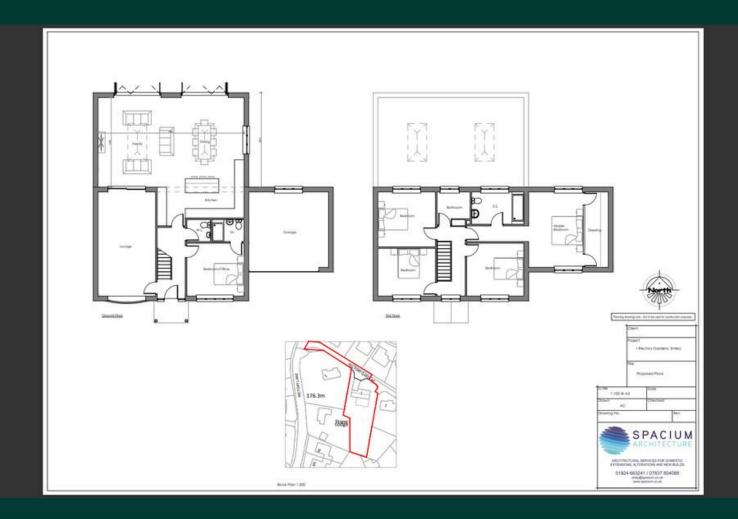

The property is ready to move into and has no upper chain but also has the prospect of extending or just adding a large garden room to the rear and reconfiguring to the buyers choice. Plans have been submitted to erect a orangery/garden room. Planning permission been granted for a 6ft extension at the rear of the property, further information can be found on Kirklees planning portal using reference number - 2023/62/92337/E or by searching for 'Rectory Gardens'

The property currently has five double bedrooms to the first floor and a house bathroom. To the ground floor there is a large sitting room with sliding patio doors onto the terrace, a formal dining room, W.C and shower room in addition to a modern fitted kitchen with a range of appliances included.

If the garden room were added to the rear ground floor the two bedrooms over the garage area could be

combined to create a stunning master suite with dressing room and luxury ensuite, leaving four bedrooms upstairs and the current dining room downstairs could be a fifth bedroom with a shower room already on the ground floor, perfect for dependant relatives.

Ground Floor Approx. 87.8 sq. metres (945.1 sq. feet)

## First Floor

Approx. 85.6 sq. metres (921.5 sq. feet)

Total area: approx. 173.4 sq. metres (1866.7 sq. feet)

601 Wakefield Road, Huddersfield, West Yorkshire, HD5 9XP Telephone: **01484 432773** Email: **huddersfield@yorkshiresfinest.org www.yorkshiresfinest.org** 