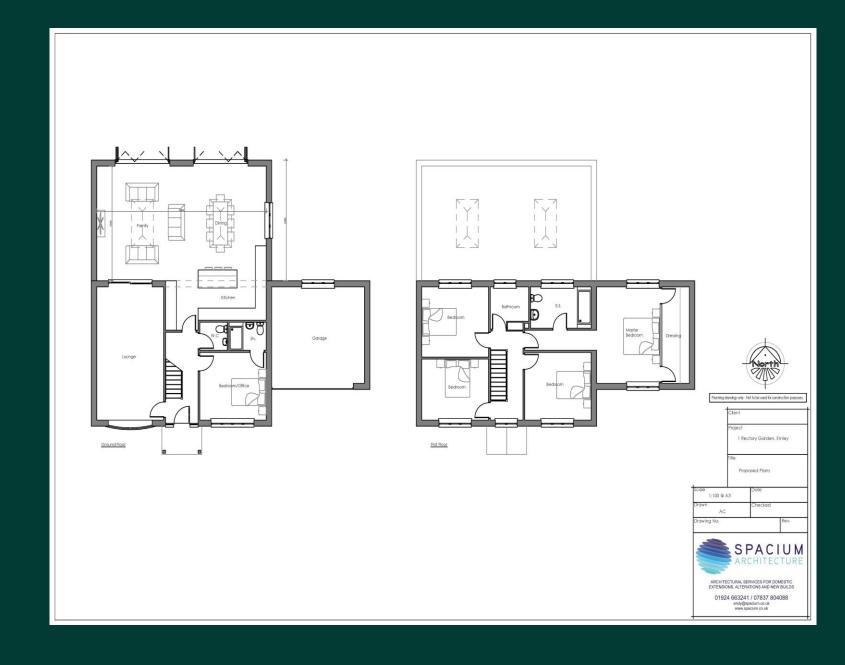

The property currently has five double bedrooms to the first floor and a house bathroom. To the ground floor there is a large sitting room with sliding patio doors onto the terrace, a formal dining room, W.C and shower room in addition to a modern fitted kitchen with a range of appliances included.

If the garden room were added to the rear ground floor the two bedrooms over the garage area could be

combined to create a stunning master suite with dressing room and luxury ensuite, leaving four bedrooms upstairs and the current dining room downstairs could be a fifth bedroom with a shower room already on the ground floor, perfect for dependant relatives.

Ground Floor Approx. 87.8 sq. metres (945.1 sq. feet)

## First Floor

Approx. 85.6 sq. metres (921.5 sq. feet)

Total area: approx. 173.4 sq. metres (1866.7 sq. feet)

601 Wakefield Road, Huddersfield, West Yorkshire, HD5 9XP Telephone: **01484 432773** Email: **huddersfield@yorkshiresfinest.org www.yorkshiresfinest.org** 