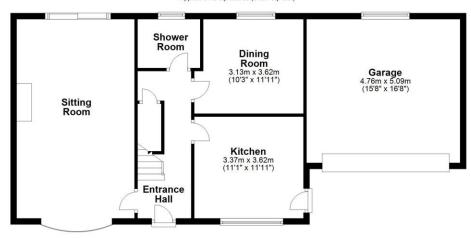

The property currently has five double bedrooms to the first floor and a house bathroom. To the ground floor there is a large sitting room with sliding patio doors onto the terrace, a formal dining room, W.C and shower room in addition to a modern fitted kitchen with a range of appliances included.

Ground Floor Approx. 87.8 sq. metres (945.1 sq. feet)