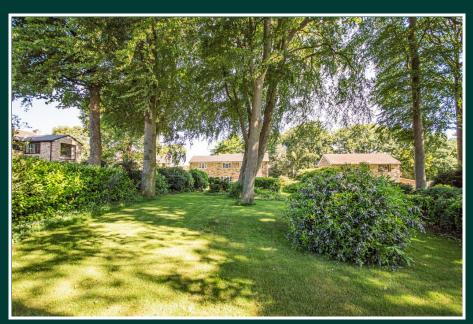

The property has its own driveway and front garden area which could be devoted to further parking/turning area if required. This leads to the double garage which has a remote control electric door. To the rear the large garden is south facing and has extensive lawns and mature planting in addition to an alfresco dining terrace.

Emley is an enviable location with excellent country walks on the doors step and numerous highly regarded gastro pubs within the vicinity in addition much sought after local schools and an ideal commuter location for Leeds, Sheffield and Manchester.