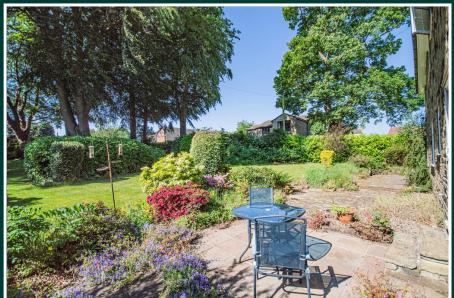

The property has its own driveway and front garden area which could be devoted to further parking/turning area if required. This leads to the double garage which has a remote control electric door. To the rear the large garden is south facing and has extensive lawns and mature planting in addition to an alfresco dining terrace.

Emley is an enviable location with excellent country walks on the doors step and numerous highly regarded gastro pubs within the vicinity in addition much sought after local schools and an ideal commuter location for Leeds, Sheffield and Manchester.