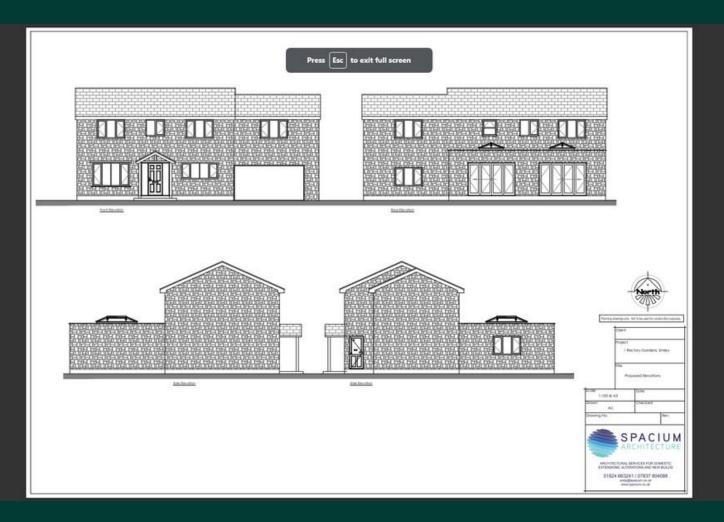

The property is ready to move into and has no upper chain but also has the prospect of extending or just adding a large garden room to the rear and reconfiguring to the buyers choice. Plans have been submitted to erect a orangery/garden room. Planning permission been granted for a 6ft extension at the rear of the property, further information can be found on Kirklees planning portal using reference number - 2023/62/92337/E or by searching for 'Rectory Gardens'

If the garden room were added to the rear ground floor the two bedrooms over the garage area could be

combined to create a stunning master suite with dressing room and luxury ensuite, leaving four bedrooms upstairs and the current dining room downstairs could be a fifth bedroom with a shower room already on the ground floor, perfect for dependant relatives.