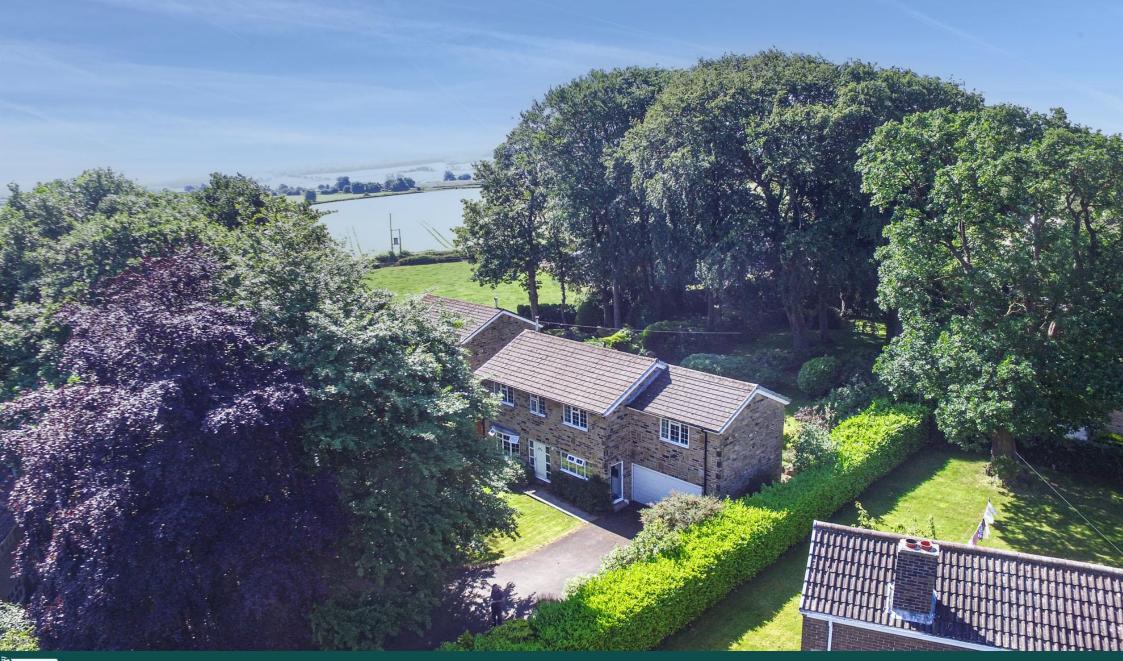

# Rectory Gardens Emley, Huddersfield

Offers In Region Of £550,000

HAVING A SERENE LOCATION DOWN A PRIVATE LANE WITH NO PASSING TRAFFIC IS THIS SPACIOUS FAMILY HOME SET ON A LARGE PLOT WHICH EXTENDS TO APPROXIMATELY 1/3 ACRE WITH STUNNING SOUTH FACING GARDENS.

The property has its own driveway and front garden area which could be devoted to further parking/turning area if required. This leads to the double garage which has a remote control electric door. To the rear the large garden is south facing and has extensive lawns and mature planting in addition to an alfresco dining terrace.

Emley is an enviable location with excellent country walks on the doors step and numerous highly regarded gastro pubs within the vicinity in addition much sought after local schools and an ideal commuter location for Leeds, Sheffield and Manchester.