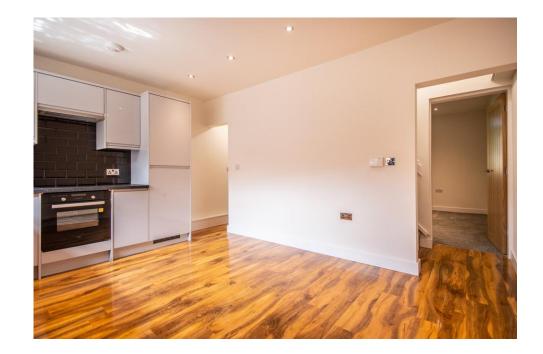

LOUNGE Newly decorated, the lounge is fitted with new grey soft touch carpets, electric fireplace and oak wood doors throughout. Perfectly sized and beams natural light. A door leads down into a further space with 2 more rooms and a bathroom through a

hallways with a stone vaulted ceiling..

BEAUTY ROOM The ideal room to be used as a beauty or treatment room. Perfectly sized with grey soft touch carpets, this could also be adapted into a home office.