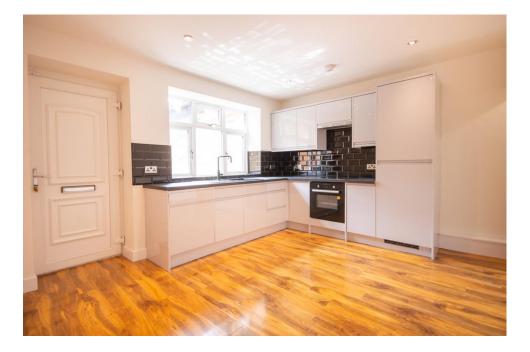

KITCHEN The kitchen consists of black marble effect worktops, black tiles and electric induction hob. With integrated appliances including cooker, fridge and fridge and dishwasher, the kitchen is done to a modern standard and also incorporates a utility room.