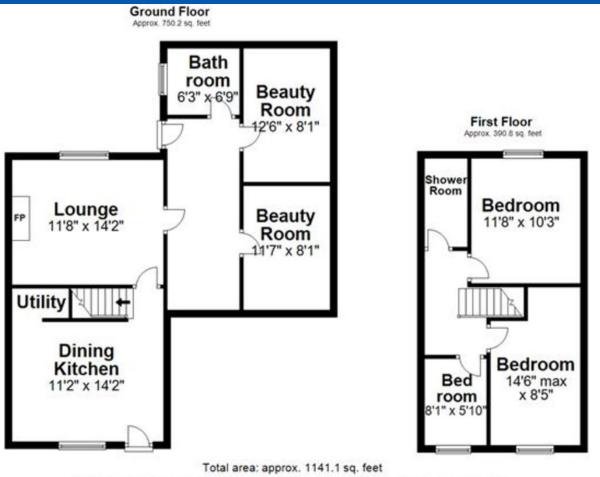

Sketch Plan For Illustrative Purposes Only All measurements of walls, doors, windows, fittings, and appliances including their sizes and location are shown conventionally and are approximate only. This cannot be regarded as being a representation either by the Seller, his Agent or DY Energy Assessors Plan produced using PlanUp.