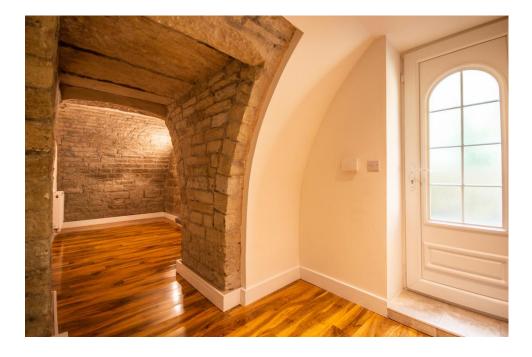

hallways with a stone vaulted ceiling..

BEAUTY ROOM The ideal room to be used as a beauty or treatment room. Perfectly sized with grey soft touch carpets, this could also be adapted into a home office.