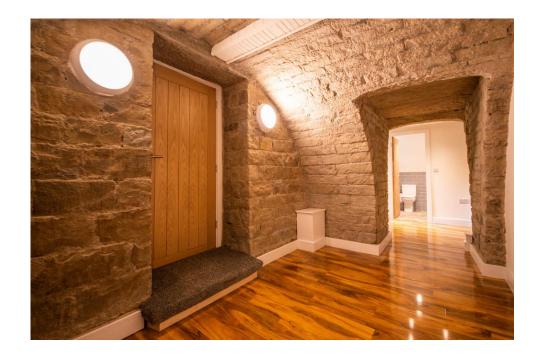

hallways with a stone vaulted ceiling..

BEAUTY ROOM The ideal room to be used as a beauty or treatment room. Perfectly sized with grey soft touch carpets, this could also be adapted into a home office.