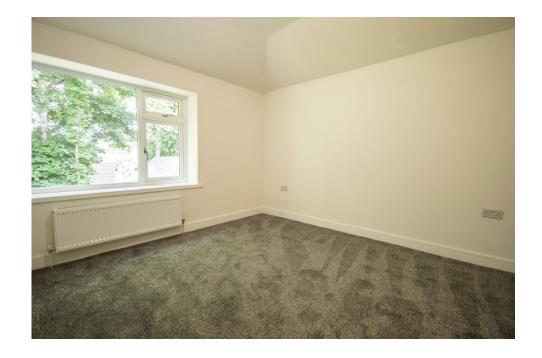

BEDROOM 1 The staircase leads you onto the first floor where you will find the first double bedroom. Newly decorated, the room beams natural light and incorporates neutral décor and grey carpets.

BEDROOM 2 A further double bedroom can be found to the rear of the property. With a built in grey unit which holds the boiler, grey carpet and large window, the room can easily fit a double bed and dressing table, or, can be changed into a play room or home office.