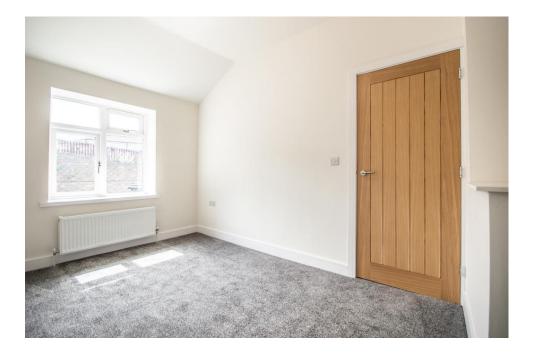

LOUNGE Newly decorated, the lounge is fitted with new grey soft touch carpets, electric fireplace and oak wood doors throughout. Perfectly sized and beams natural light. A door leads down into a further space with 2 more rooms and a bathroom through a

hallways with a stone vaulted ceiling..

BEAUTY ROOM The ideal room to be used as a beauty or treatment room. Perfectly sized with grey soft touch carpets, this could also be adapted into a home office.