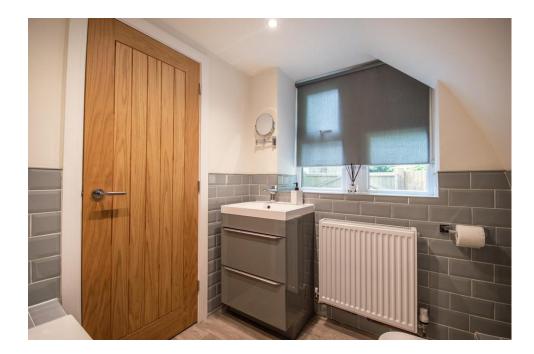

BEAUTY ROOM 2 Again, this room is perfectly sized for a treatment room, play room or home office.

LOWER GROUND BATHROOM Located near the beauty rooms, the bathroom consists of a 3-piece suite with bathtub, sink and close coupled W.C. With grey tiles throughout, this is the perfect space for relaxing in the bath, or, using as part of a home business.