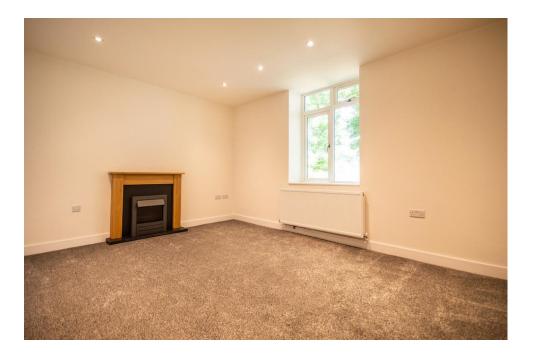

LOUNGE Newly decorated, the lounge is fitted with new grey soft touch carpets, electric fireplace and oak wood doors throughout. Perfectly sized and beams natural light. A door leads down into a further space with 2 more rooms and a bathroom through a