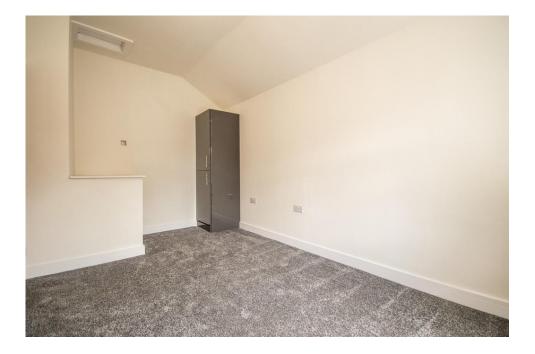

hallways with a stone vaulted ceiling..

BEAUTY ROOM The ideal room to be used as a beauty or treatment room. Perfectly sized with grey soft touch carpets, this could also be adapted into a home office.

BEAUTY ROOM 2 Again, this room is perfectly sized for a treatment room, play room or home office.

LOWER GROUND BATHROOM Located near the beauty rooms, the bathroom consists of a 3-piece suite with bathtub, sink and close coupled W.C. With grey tiles throughout, this is the perfect space for relaxing in the bath, or, using as part of a home business.