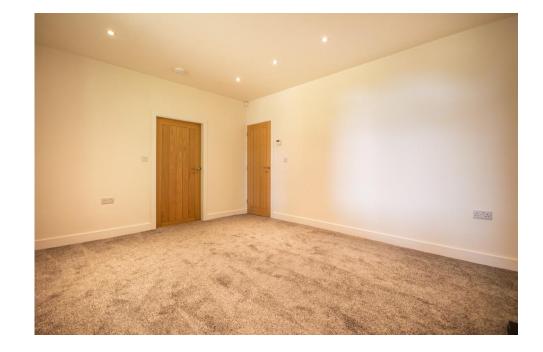

LOUNGE Newly decorated, the lounge is fitted with new grey soft touch carpets, electric fireplace and oak wood doors throughout. Perfectly sized and beams natural light. A door leads down into a further space with 2 more rooms and a bathroom through a

BEDROOM 1 The staircase leads you onto the first floor where you will find the first double bedroom. Newly decorated, the room beams natural light and incorporates neutral décor and grey carpets.

BEDROOM 2 A further double bedroom can be found to the rear of the property. With a built in grey unit which holds the boiler, grey carpet and large window, the room can easily fit a double bed and dressing table, or, can be changed into a play room or home office.