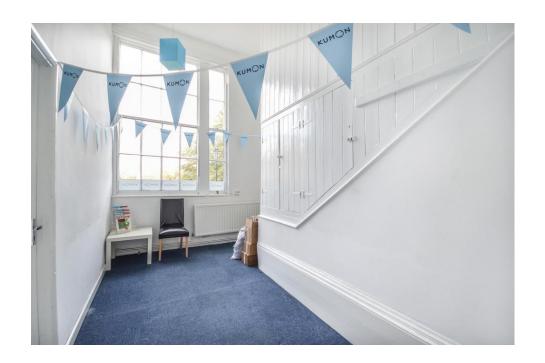

### FRONT ROOM/RECEPTION

15' 2" x 10' 10" (4.62m x 3.3m)

A great space with large feature multi-paned window to the front, large storage cupboards over the top of the stairs.