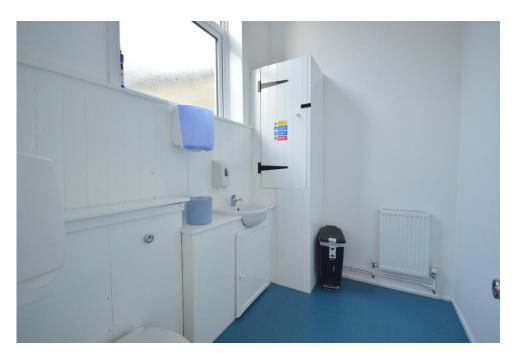

### **TOILET**

7' 10" x 5' 11" (2.39m x 1.8m)

Fitted with W.C. wash basin, radiator and useful storage cupboard.

PROPERTY MISDESCRIPTIONS ACT 1091. The Agent has not desired any appearance, equipment, equipment, equipment, equipment, for uses and fitting, or services, so cannot verify that they are in working or der or it for the purpose. The buyer is not issue to characterisation from this or her Professional Buyer. References to the Tenure of the property are based on information supplied by the vendor. The agents have not used the light discoursement. This buyer is active of the continued on the Sulfactor. You are advised to the characterisation from the Sulfactor. You are advised to the characterisation from the continued on the supplied of the continued on the supplied of the supplied of the continued on the continue