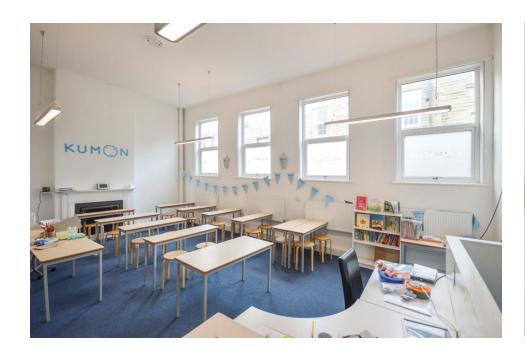

### MAIN ROOM/OFFICE

31' 4" x 17' 5" (9.55m x 5.31m)

Stairs rise from the front door leading up to a fantastic large light and airy space. The room is flooded with natural light courtesy of the 3 double glazed windows, there is a lovely feature fireplace and cupboard which houses the boiler.