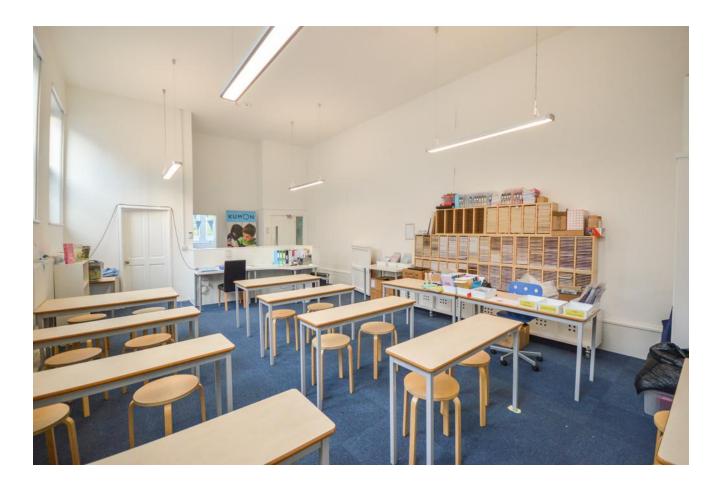

### MAIN ROOM/OFFICE

31' 4" x 17' 5" (9.55m x 5.31m)

Stairs rise from the front door leading up to a fantastic large light and airy space. The room is flooded with natural light courtesy of the 3 double glazed windows, there is a lovely feature fireplace and cupboard which houses the boiler.