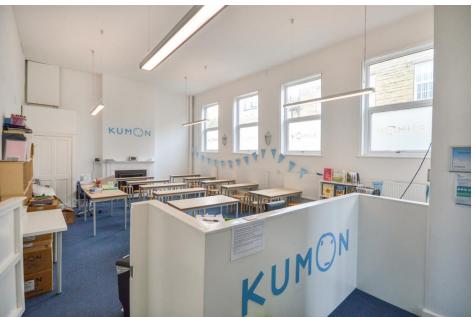

### MAIN ROOM/OFFICE

31' 4" x 17' 5" (9.55m x 5.31m)

Stairs rise from the front door leading up to a fantastic large light and airy space. The room is flooded with natural light courtesy of the 3 double glazed windows, there is a lovely feature fireplace and cupboard which houses the boiler.