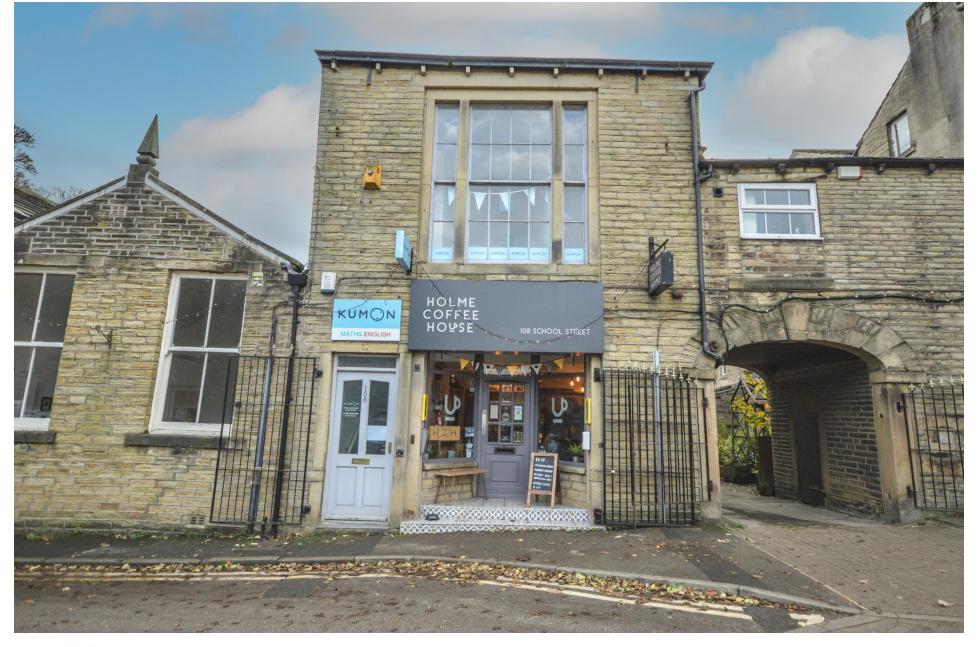

# School Street Holmfirth

Rent £1,000

LOCATED IN A PRIME LOCATION IN THE CENTRE OF HOLMFIRTH, THIS COMMERCIAL COULD BE USED FOR MANY DIFFERENT BUSINESSES. IT IS CURRENTLY SET OUT AS AN EDUCATION WORKSPACE HOWEVER COULD MAKE AN IDEAL BEAUTY ROOM, NAIL BAR OR EVEN A DOG GROOMING PARLOUR. THE ROOMS ARE CLEAN, BRIGHT AND AIRY, ALL DECORATED NEUTRALLY.

# Location

Located in a prime location in the centre of Holmfirth, this commercial could be used for many different businesses. It is currently set out as an education workspace however could make an ideal beauty room, nail bar or even a dog grooming parlour. The rooms are clean, bright and airy, all decorated neutrally.