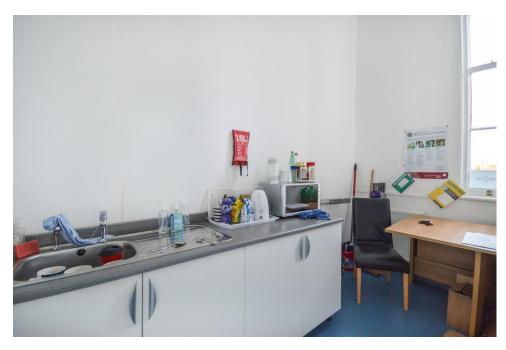

# **KITCHEN**

11' 3" x 5' 1" (3.43m x 1.55m)

A useful kitchen area, having a range of cupboards and cabinets. This room also has a sink, power and lighting