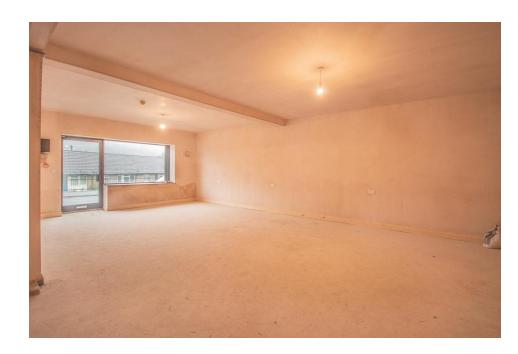

WITH A LARGE SHOP WINDOW AND A REMOTE CONTROL METAL ROLLER SHUTTER SECURITY SYSTEM TO THE FRONT AND A SEPARATE WC AND LARGE STORAGE BASEMENT.

THE SHOP ITSELF IS 585 SQUARE FEET { 55 SQUARE METERS }

THE MEASUREMENTS ARE FOR ZONE 1 {CLOSER TO THE WINDOW} ARE 17 FEET X 15 FEET THE MEASUREMENTS FOR ZONE 2 {TOWARDS THE BACK } 21 FEET X 14 FEET.