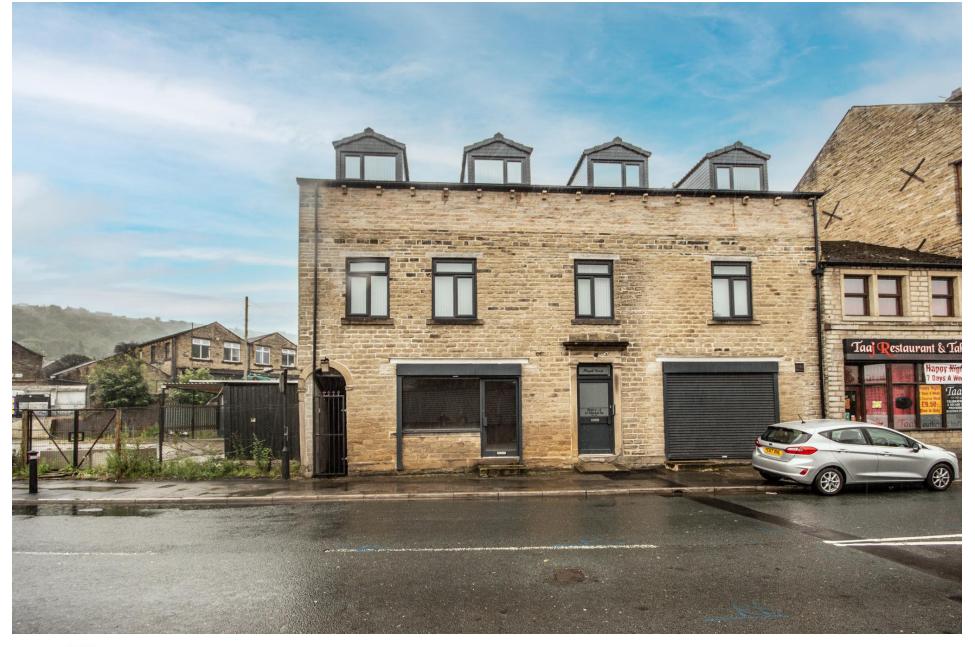

Market Street
Milnsbridge, Huddersfield

Market Street
Milnsbridge, Huddersfield

## £695 PCM

HIGH PROFILE SHOP UNIT TO RENT. HAVING PLANNING PERMISSION TO BE USED FOR RESTAURANT OR TAKEAWAY WITH E { B } PERMISSION, BUT WOULD ALSO BE IDEAL AS A SHOP, OFFICE OR BEAUTICIAN / HAIRDRESSERS.

WITH A LARGE SHOP WINDOW AND A REMOTE CONTROL METAL ROLLER SHUTTER SECURITY SYSTEM TO THE FRONT AND A SEPARATE WC AND LARGE STORAGE BASEMENT.

THE SHOP ITSELF IS 585 SQUARE FEET { 55 SQUARE METERS }

THE MEASUREMENTS ARE FOR ZONE 1 {CLOSER TO THE WINDOW} ARE 17 FEET X 15 FEET THE MEASUREMENTS FOR ZONE 2 {TOWARDS THE BACK } 21 FEET X 14 FEET.