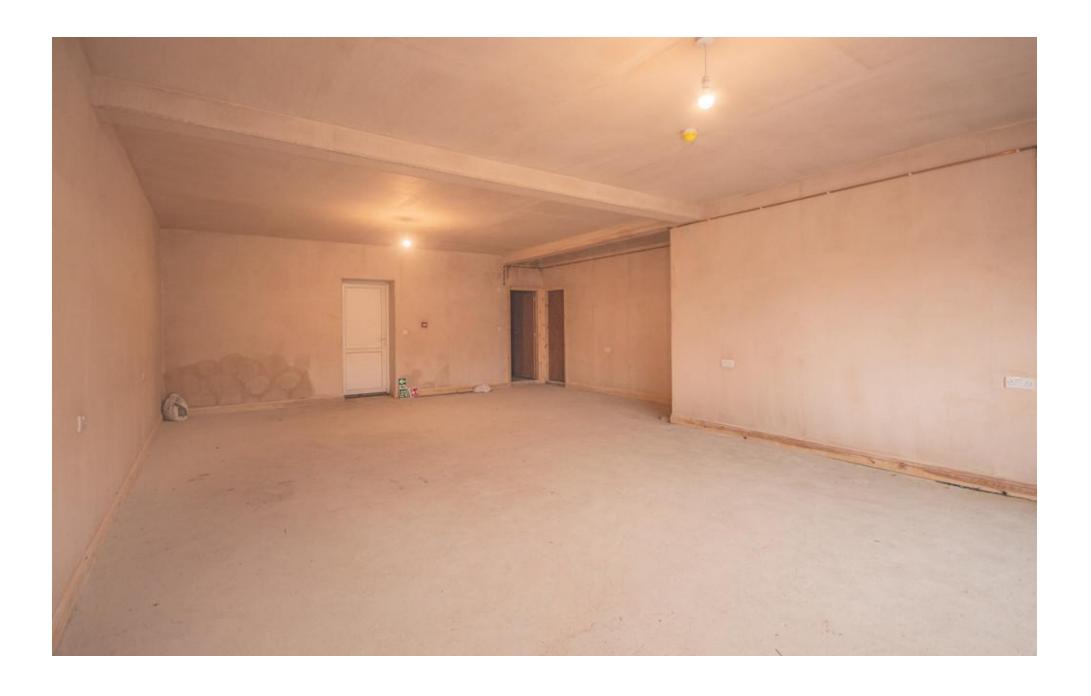

WITH A LARGE SHOP WINDOW AND A REMOTE CONTROL METAL ROLLER SHUTTER SECURITY SYSTEM TO THE FRONT AND A SEPARATE WC AND LARGE STORAGE BASEMENT.

THE SHOP ITSELF IS 585 SQUARE FEET { 55 SQUARE METERS }

THE MEASUREMENTS ARE FOR ZONE 1 {CLOSER TO THE WINDOW} ARE 17 FEET X 15 FEET THE MEASUREMENTS FOR ZONE 2 {TOWARDS THE BACK } 21 FEET X 14 FEET.

THE WC MEASURES 9 FEET X 4 FEET.

THE BASEMENT IS A LARGE TRADITION KEEPING CELLAR WITH LIGHTING.

TERMS OF THE LEASE DURATION ARE FLEXIBLE AND CAN BE DISCUSSED DIRECTLY WITH THE OWNER WHO WILL CONDUCT THE VIEWINGS.