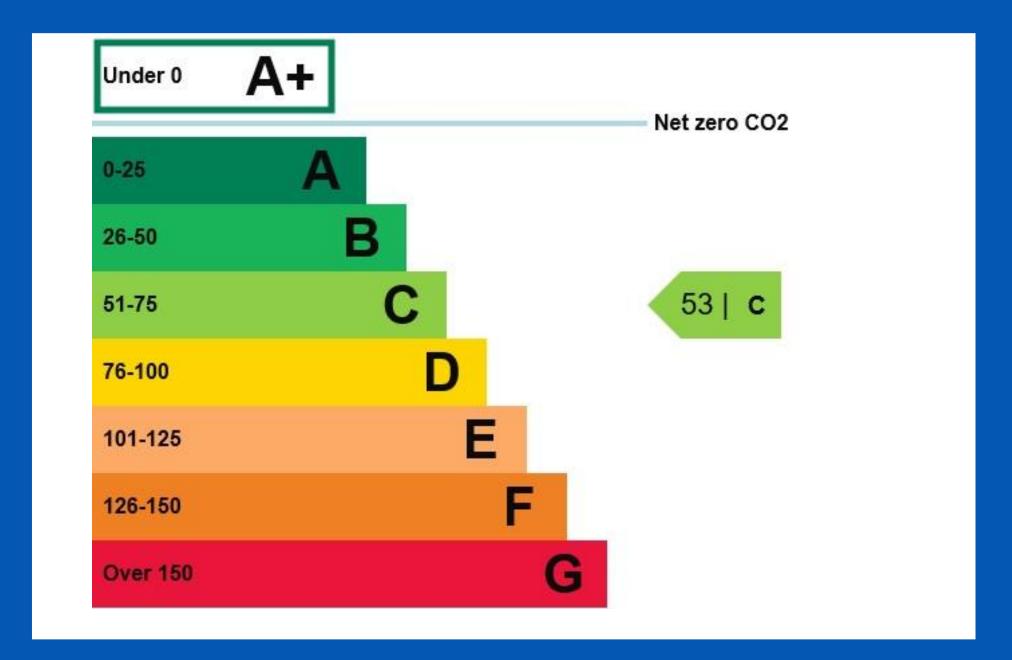

Milnsbridge, Huddersfield

## £695 PCM

HIGH PROFILE SHOP UNIT TO RENT. HAVING PLANNING PERMISSION TO BE USED FOR RESTAURANT OR TAKEAWAY WITH E { B } PERMISSION, BUT WOULD ALSO BE IDEAL AS A SHOP, OFFICE OR BEAUTICIAN / HAIRDRESSERS.

WITH A LARGE SHOP WINDOW AND A REMOTE CONTROL METAL ROLLER SHUTTER SECURITY SYSTEM TO THE FRONT AND A SEPARATE WC AND LARGE STORAGE BASEMENT.

THE SHOP ITSELF IS 585 SQUARE FEET { 55 SQUARE METERS }

THE MEASUREMENTS ARE FOR ZONE 1 {CLOSER TO THE WINDOW} ARE 17 FEET X 15 FEET THE MEASUREMENTS FOR ZONE 2 {TOWARDS THE BACK } 21 FEET X 14 FEET.

THE WC MEASURES 9 FEET X 4 FEET.

THE BASEMENT IS A LARGE TRADITION KEEPING CELLAR WITH LIGHTING.

TERMS OF THE LEASE DURATION ARE FLEXIBLE AND CAN BE DISCUSSED DIRECTLY WITH THE OWNER WHO WILL CONDUCT THE VIEWINGS.