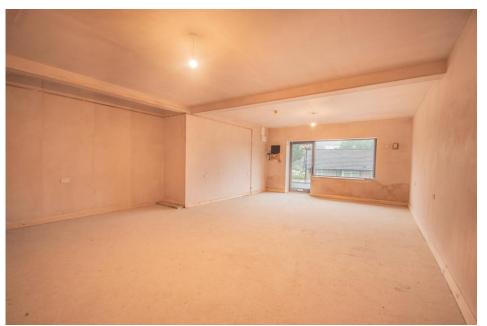

WITH A LARGE SHOP WINDOW AND A REMOTE CONTROL METAL ROLLER SHUTTER SECURITY SYSTEM TO THE FRONT AND A SEPARATE WC AND LARGE STORAGE BASEMENT.

THE SHOP ITSELF IS 585 SQUARE FEET { 55 SQUARE METERS }

THE MEASUREMENTS ARE FOR ZONE 1 {CLOSER TO THE WINDOW} ARE 17 FEET X 15 FEET THE MEASUREMENTS FOR ZONE 2 {TOWARDS THE BACK } 21 FEET X 14 FEET.