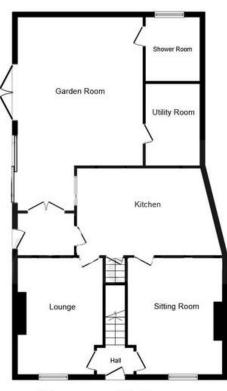

#### MAIN DESCRIPTION

Our substantial 4 bedroom property has been extended with a single storey extension, offering 3 reception rooms which include a fabulous garden room with the modern comforts of under floor heating and patio doors that alight onto the side elevation. Within this vicinity resides a wet room, if you incorporate the utility room, this section has the potential to create facilities for multigenerational living. The wet room is highly contemporary, fully tiled with double walk in shower, the room is finished with a wall hung drawer unit and low level w.c.

The garden room forms part of 3 generous reception rooms which the property appreciates which are in addition to the family kitchen, decorated in pastel shades with white cabinets.

The property appreciates the benefits of a dry wine cellar.

Cellar

**Ground Floor** 

**First Floor** 

Garage

601 Wakefield Road, Huddersfield, West Yorkshire, HD5 9XP Telephone: **01484 432773** Email: **huddersfield@yorkshiresfinest.org www.yorkshiresfinest.org** 