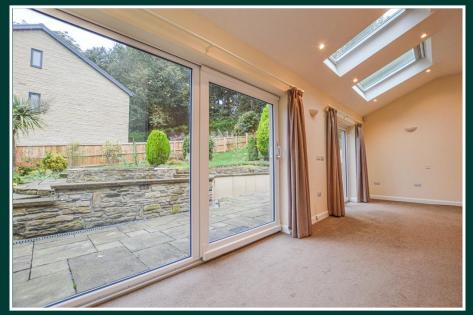

#### MAIN DESCRIPTION

Our substantial 4 bedroom property has been extended with a single storey extension, offering 3 reception rooms which include a fabulous garden room with the modern comforts of under floor heating and patio doors that alight onto the side elevation. Within this vicinity resides a wet room, if you incorporate the utility room, this section has the potential to create facilities for multigenerational living. The wet room is highly contemporary, fully tiled with double walk in shower, the room is finished with a wall hung drawer unit and low level w.c.

The garden room forms part of 3 generous reception rooms which the property appreciates which are in addition to the family kitchen, decorated in pastel shades with white cabinets.

The property appreciates the benefits of a dry wine cellar.