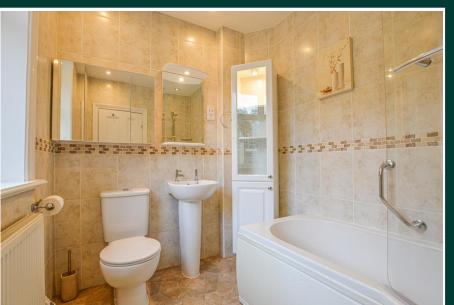

The first floor landing leads to four bedrooms, three of which are arranged with fitted furniture and the fourth, which could be used as a home study all have use of the house bathroom. Furnished with a suite comprising bath with shower over, vanity wash hand basin and a WC. The room includes a radiator and towel radiator, ceiling spotlights, fully tiled walls, and a double glazed window to the side elevation.