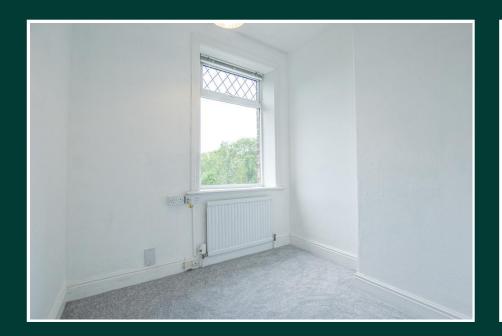

The first floor landing leads to four bedrooms, three of which are arranged with fitted furniture and the fourth, which could be used as a home study all have use of the house bathroom. Furnished with a suite comprising bath with shower over, vanity wash hand basin and a WC. The room includes a radiator and towel radiator, ceiling spotlights, fully tiled walls, and a double glazed window to the side elevation.

Externally the property resides in lovely gardens showcased perfectly by the accompanying photographs and also includes a garage and timber outbuilding with electrical supply and outside tap.