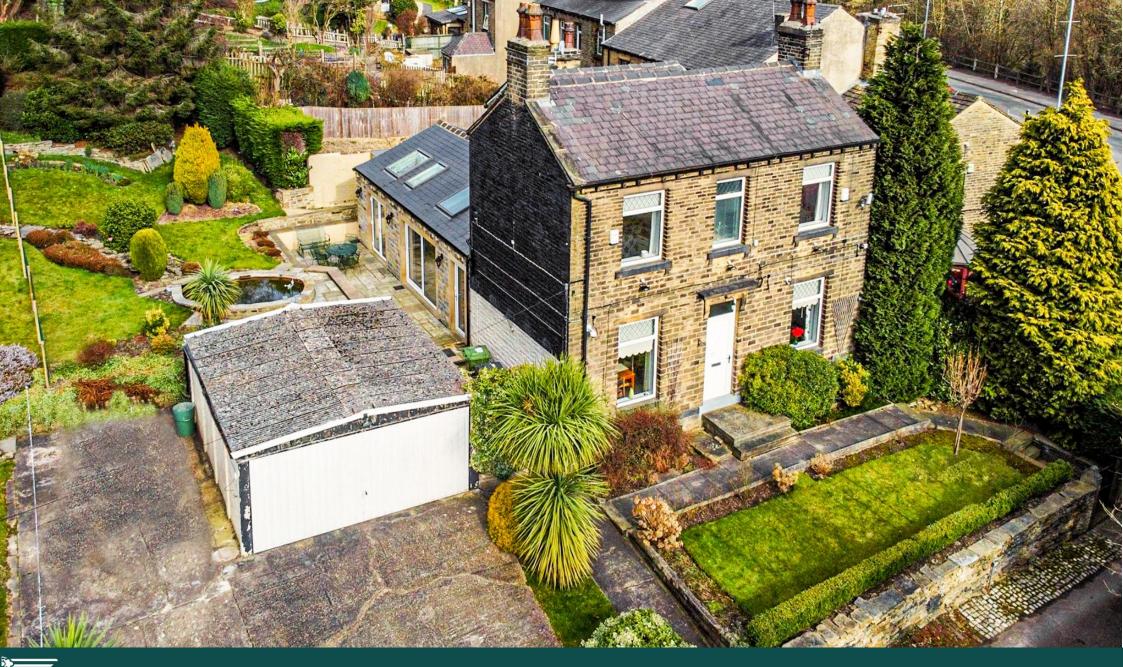

# Rose Bank, Bradford Road Fixby, Huddersfield

£1,795pcm / Bond £2,070

ROSE BANK IS A 4 BEDROOM DETACHED EXTENDED PROPERTY, RECENTLY FRESHLY DECORATED IN WHITE THROUGHOUT AND BRAND NEW CARPETS. THERE ARE 3 RECEPTIONS ROOMS, SET WELL BACK FROM BRADFORD ROAD WITH GARDENS, GARAGE AND SMALL DRIVEWAY. (PLEASE NOTE THAT NOT ALL THE GARDEN WILL BE INCLUDED FOR USE BY TENANTS AND WILL BE CLEARLY SEGREGATED)

Externally the property resides in lovely gardens showcased perfectly by the accompanying photographs and also includes a garage and timber outbuilding with electrical supply and outside tap.

## LOCATION

Conveniently located close to the market town of Brighouse and a five minute drive from Huddersfield, well regarded schooling and local amenities, Fixby is a desirable location ideal for growing families. Benefiting from close proximity to motorway links, the property is set well back from Bradford Road. Huddersfield Grammar School is gained in under 5 miles and Queen Elizabeth Grammar School is around 20 miles from the property, along with other well regarded schools nearby.

A desirable location, betwixt two fabulous golf courses. Bradford Road is a well known

address for its stately homes in which ours resides.

A large supermarket, restaurant and popular farm shop are within walking distance from the residence whilst further a field, the ideal positioning of Bradford road takes you to Halifax in only ten minutes.