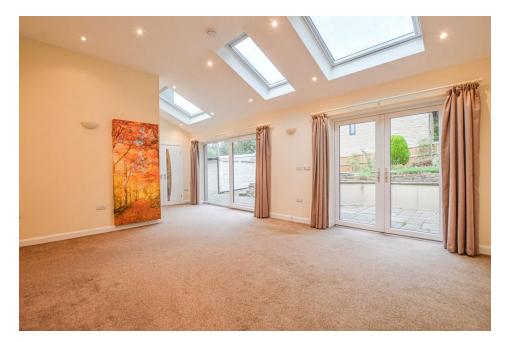

#### MAIN DESCRIPTION

Our substantial 4 bedroom property has been extended with a single storey extension, offering 3 reception rooms which include a fabulous garden room with the modern comforts of under floor heating and patio doors that alight onto the side elevation. Within this vicinity resides a wet room, if you incorporate the utility room, this section has the potential to create facilities for multigenerational living. The wet room is highly contemporary, fully tiled with double walk in shower, the room is finished with a wall hung drawer unit and low level w.c.

The garden room forms part of 3 generous reception rooms which the property appreciates which are in addition to the family kitchen, decorated in pastel shades with white cabinets.

The property appreciates the benefits of a dry wine cellar.