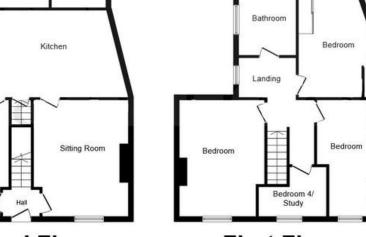

The first floor landing leads to four bedrooms, three of which are arranged with fitted furniture and the fourth, which could be used as a home study all have use of the house bathroom. Furnished with a suite comprising bath with shower over, vanity wash hand basin and a WC. The room includes a radiator and towel radiator, ceiling spotlights, fully tiled walls, and a double glazed window to the side elevation.

Cellar

**Ground Floor** 

**First Floor** 

Garage

601 Wakefield Road, Huddersfield, West Yorkshire, HD5 9XP Telephone: **01484 432773** Email: **huddersfield@yorkshiresfinest.org www.yorkshiresfinest.org** 