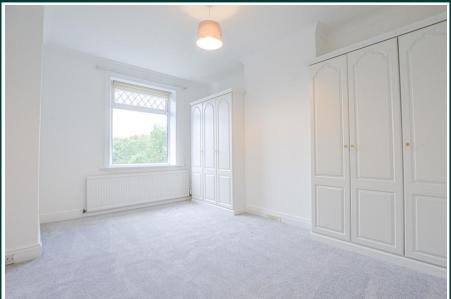

The first floor landing leads to four bedrooms, three of which are arranged with fitted furniture and the fourth, which could be used as a home study all have use of the house bathroom. Furnished with a suite comprising bath with shower over, vanity wash hand basin and a WC. The room includes a radiator and towel radiator, ceiling spotlights, fully tiled walls, and a double glazed window to the side elevation.