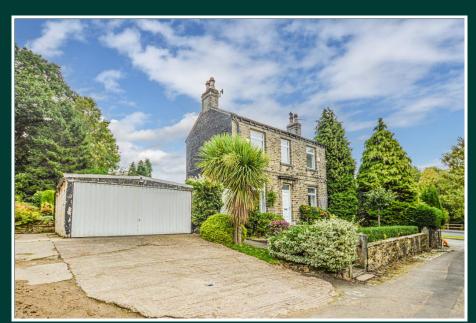

# Rose Bank, Bradford Road Fixby, Huddersfield

£1,795pcm / Bond £2,070

ROSE BANK IS A 4 BEDROOM DETACHED EXTENDED PROPERTY, RECENTLY FRESHLY DECORATED IN WHITE THROUGHOUT AND BRAND NEW CARPETS. THERE ARE 3 RECEPTIONS ROOMS, SET WELL BACK FROM BRADFORD ROAD WITH GARDENS, GARAGE AND SMALL DRIVEWAY. (PLEASE NOTE THAT NOT ALL THE GARDEN WILL BE INCLUDED FOR USE BY TENANTS AND WILL BE CLEARLY SEGREGATED)

Externally the property resides in lovely gardens showcased perfectly by the accompanying photographs and also includes a garage and timber outbuilding with electrical supply and outside tap.