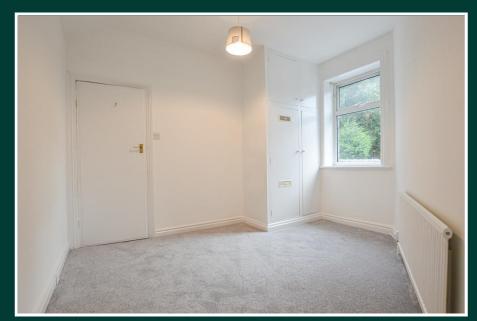

The first floor landing leads to four bedrooms, three of which are arranged with fitted furniture and the fourth, which could be used as a home study all have use of the house bathroom. Furnished with a suite comprising bath with shower over, vanity wash hand basin and a WC. The room includes a radiator and towel radiator, ceiling spotlights, fully tiled walls, and a double glazed window to the side elevation.

Externally the property resides in lovely gardens showcased perfectly by the accompanying photographs and also includes a garage and timber outbuilding with electrical supply and outside tap.