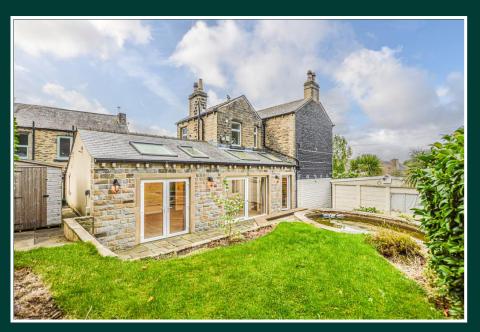

#### MAIN DESCRIPTION

Our substantial 4 bedroom property has been extended with a single storey extension, offering 3 reception rooms which include a fabulous garden room with the modern comforts of under floor heating and patio doors that alight onto the side elevation. Within this vicinity resides a wet room, if you incorporate the utility room, this section has the potential to create facilities for multigenerational living. The wet room is highly contemporary, fully tiled with double walk in shower, the room is finished with a wall hung drawer unit and low level w.c.

The garden room forms part of 3 generous reception rooms which the property appreciates which are in addition to the family kitchen, decorated in pastel shades with white cabinets.

The property appreciates the benefits of a dry wine cellar.

Externally the property resides in lovely gardens showcased perfectly by the accompanying photographs and also includes a garage and timber outbuilding with electrical supply and outside tap.