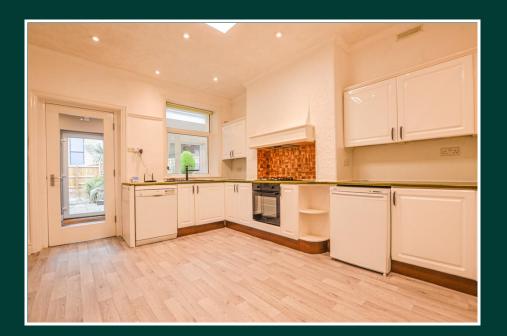

#### MAIN DESCRIPTION

Our substantial 4 bedroom property has been extended with a single storey extension, offering 3 reception rooms which include a fabulous garden room with the modern comforts of under floor heating and patio doors that alight onto the side elevation. Within this vicinity resides a wet room, if you incorporate the utility room, this section has the potential to create facilities for multigenerational living. The wet room is highly contemporary, fully tiled with double walk in shower, the room is finished with a wall hung drawer unit and low level w.c.

The garden room forms part of 3 generous reception rooms which the property appreciates which are in addition to the family kitchen, decorated in pastel shades with white cabinets.

The property appreciates the benefits of a dry wine cellar.