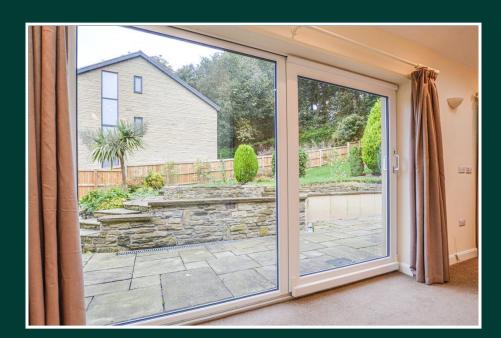

#### MAIN DESCRIPTION

Our substantial 4 bedroom property has been extended with a single storey extension, offering 3 reception rooms which include a fabulous garden room with the modern comforts of under floor heating and patio doors that alight onto the side elevation. Within this vicinity resides a wet room, if you incorporate the utility room, this section has the potential to create facilities for multigenerational living. The wet room is highly contemporary, fully tiled with double walk in shower, the room is finished with a wall hung drawer unit and low level w.c.

Externally the property resides in lovely gardens showcased perfectly by the accompanying photographs and also includes a garage and timber outbuilding with electrical supply and outside tap.