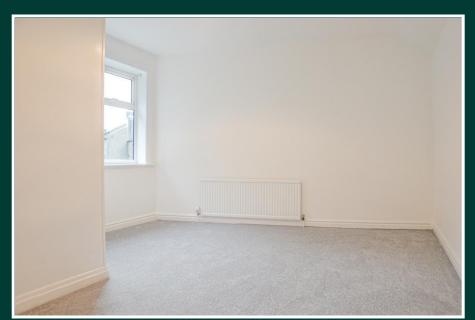

The first floor landing leads to four bedrooms, three of which are arranged with fitted furniture and the fourth, which could be used as a home study all have use of the house bathroom. Furnished with a suite comprising bath with shower over, vanity wash hand basin and a WC. The room includes a radiator and towel radiator, ceiling spotlights, fully tiled walls, and a double glazed window to the side elevation.

Externally the property resides in lovely gardens showcased perfectly by the accompanying photographs and also includes a garage and timber outbuilding with electrical supply and outside tap.