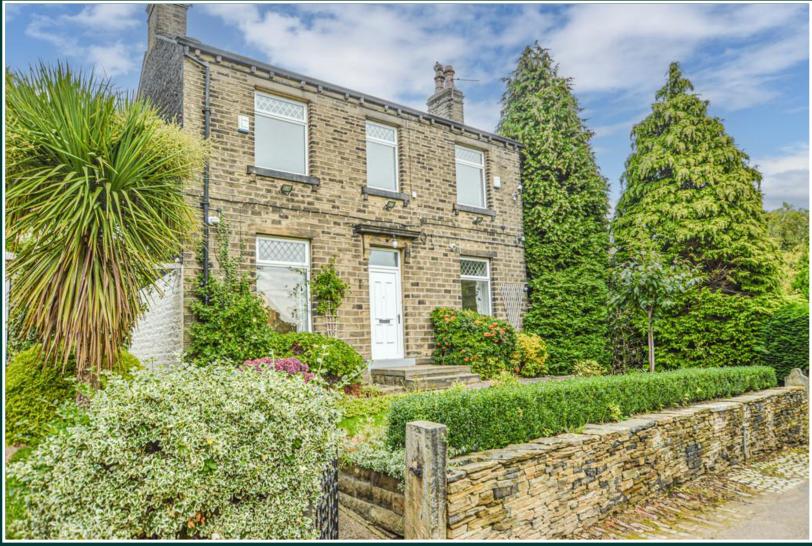

# Rose Bank, Bradford Road Fixby, Huddersfield

£1,795pcm / Bond £2,070

ROSE BANK IS A 4 BEDROOM DETACHED EXTENDED PROPERTY, RECENTLY FRESHLY DECORATED IN WHITE THROUGHOUT AND BRAND NEW CARPETS. THERE ARE 3 RECEPTIONS ROOMS, SET WELL BACK FROM BRADFORD ROAD WITH GARDENS, GARAGE AND SMALL DRIVEWAY. (PLEASE NOTE THAT NOT ALL THE GARDEN WILL BE INCLUDED FOR USE BY TENANTS AND WILL BE CLEARLY SEGREGATED)

Externally the property resides in lovely gardens showcased perfectly by the accompanying photographs and also includes a garage and timber outbuilding with electrical supply and outside tap.