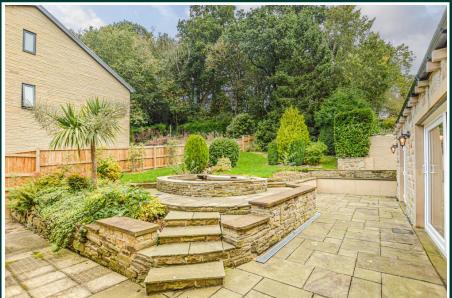

Externally the property resides in lovely gardens showcased perfectly by the accompanying photographs and also includes a garage and timber outbuilding with electrical supply and outside tap.