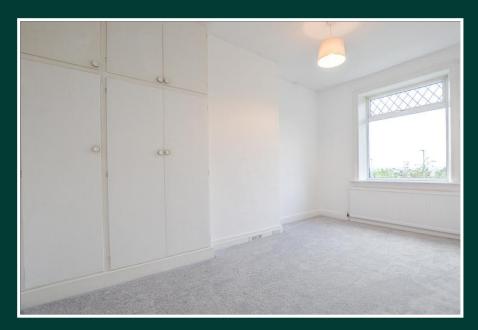

The first floor landing leads to four bedrooms, three of which are arranged with fitted furniture and the fourth, which could be used as a home study all have use of the house bathroom. Furnished with a suite comprising bath with shower over, vanity wash hand basin and a WC. The room includes a radiator and towel radiator, ceiling spotlights, fully tiled walls, and a double glazed window to the side elevation.