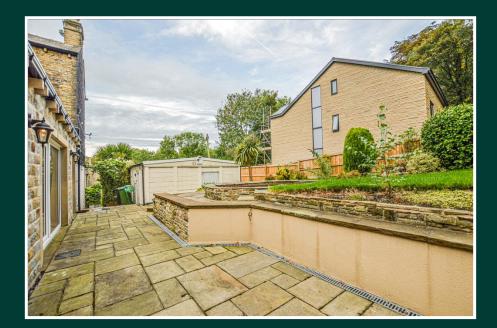

Externally the property resides in lovely gardens showcased perfectly by the accompanying photographs and also includes a garage and timber outbuilding with electrical supply and outside tap.