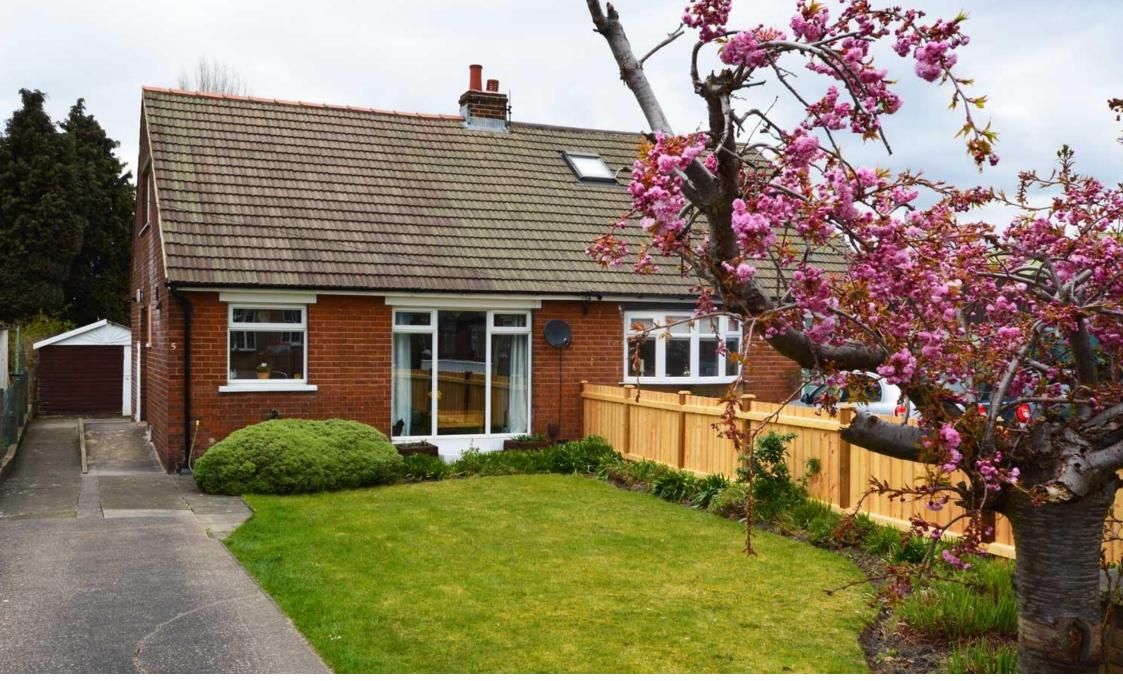

Cross Green Drive Waterloo, Huddersfield

Cross Green Drive Waterloo, Huddersfield

£650 PCM / BOND £750

Tucked away yet still within very close proximity to amenities and more, this two double bedroom property is nicely presented throughout, and offers versatile accommodation. A layout in brief comprising lounge, kitchen, bathroom & bedroom/ dining room on the ground floor with then incredibly spacious master bedroom on the first floor.

Externally a multitude of benefits include off road parking for multiple vehicles and single detached garage with large lawn gardens to both front and rear.

### OUTSIDE

As impressive outside as in, the driveway leads from the front, down the side of the property creating off road parking for numerous vehicles. A well maintained lawn created excellent kerb appeal. Moving to the rear of the property a detached single garage can be found as well as another large, private lawn garden.