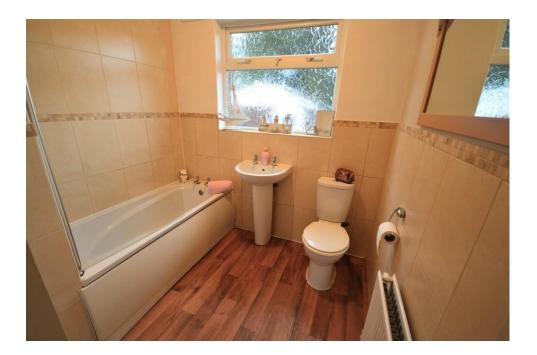

## **GROUND FLOOR**

Entering the property through partial glazed UPVC door, the entrance hall presents a fantastic first impression being surprisingly spacious. Doors open to the kitchen, bathroom, lounge and a versatile bedroom/ dining room. Moving through into the lounge, presented in neutral tones as well being awash with natural light, this room boasts a pleasant and inviting ambience. A feature gas fire lends itself to a lovely focal point with then spiral staircase rising to the first floor. A continuation of the neutral palette follows through into the kitchen which has been fitted with both low and high cream cupboard, then topped with complimenting work surfaces. An oven, hob and extractor equips the kitchen with then a pleasant view of the front garden is pictured over the stainless steel sink. The ground floor bathroom comprises a three piece suite noting bath with shower over, etc and hand wash basin. Concluding the ground floor accommodation is the versatile bedroom/dining room to the far of the property. This room enjoys a delightful outlook onto the rear, private garden.