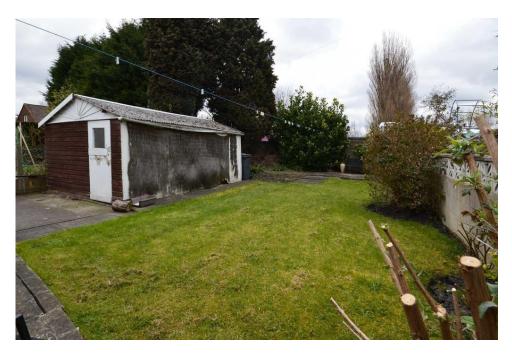

Externally a multitude of benefits include off road parking for multiple vehicles and single detached garage with large lawn gardens to both front and rear.

### OUTSIDE

As impressive outside as in, the driveway leads from the front, down the side of the property creating off road parking for numerous vehicles. A well maintained lawn created excellent kerb appeal. Moving to the rear of the property a detached single garage can be found as well as another large, private lawn garden.