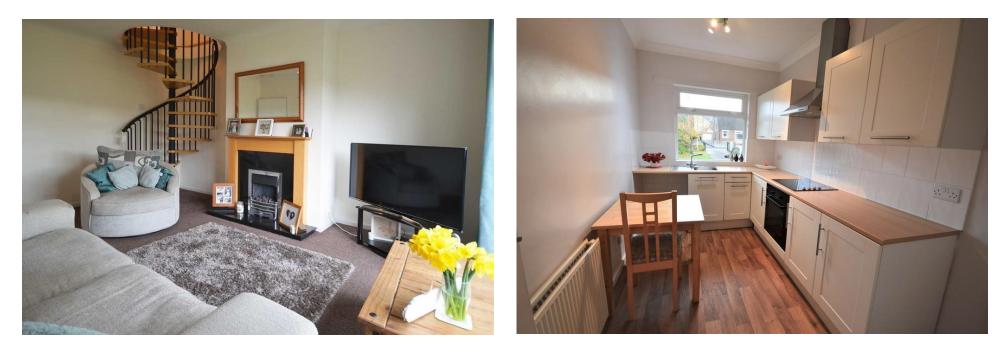

## **GROUND FLOOR**

Entering the property through partial glazed UPVC door, the entrance hall presents a fantastic first impression being surprisingly spacious. Doors open to the kitchen, bathroom, lounge and a versatile bedroom/ dining room. Moving through into the lounge, presented in neutral tones as well being awash with natural light, this room boasts a pleasant and inviting ambience. A feature gas fire lends itself to a lovely focal point with then spiral staircase rising to the first floor. A continuation of the neutral palette follows through into the kitchen which has been fitted with both low and high cream cupboard, then topped with complimenting work surfaces. An oven, hob and extractor equips the kitchen with then a pleasant view of the front garden is pictured over the stainless steel sink. The ground floor bathroom comprises a three piece suite noting bath with shower over, etc and hand wash basin. Concluding the ground floor accommodation is the versatile bedroom/dining room to the far of the property. This room enjoys a delightful outlook onto the rear, private garden.

#### LOUNGE

15' 02" x 12' 02" (4.62m x 3.71m) approx

#### **KITCHEN**

11' 07" x 7' 02" (3.53m x 2.18m) approx

BEDROOM TWO 12' 02" x 11' 05" (3.71m x 3.48m) approx