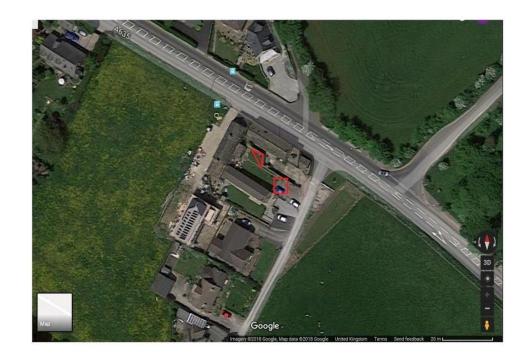

# Barnsley Road Upper Cumberworth, Huddersfield

Guide Price £120,000

THIS ATTRACTIVE STONE COTTAGE IS SAT IN A TUCKED AWAY SEMI RURAL LOCATION OFFERING EXPOSED PERIOD FEATURES AND HAVING SPACE TO EXTEND INTO THE DERELICT CONNECTED OUTBUILDING, CREATING A MUCH LARGER HOME. THE PROPERTY BOASTS A PARKING SPACE AND A COURTYARD DIRECTLY OUTSIDE THE FRONT DOOR, WITH ACCESS TO THE GARDEN. This attractive stone cottage is sat in a tucked away semi rural location offering exposed period features and having space to extend into the derelict connected outbuilding, creating a much larger home. The property boasts 2 parking spaces and a courtyard directly outside the front door, with access to the garden.

#### **COUNCIL TAX** A

**SERVICES** Connected to all services

WHAT3WORDS ///stoops.pounds.lushly