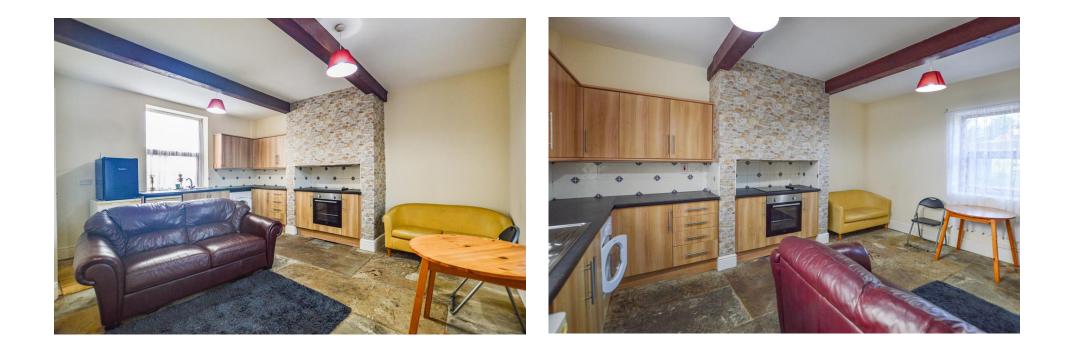

**LOUNGE** 16' 0" x 13' 0" (4.88m x 3.96m) approx. Oozing with charm and character with period stone flagged floor and inglenook fire place that dominates the room creating a stylish focal point. The room is open plan connecting the cottage kitchen with the charming family room. There are dual aspect windows that flood the room with natural light. A door opens to the cellar head,