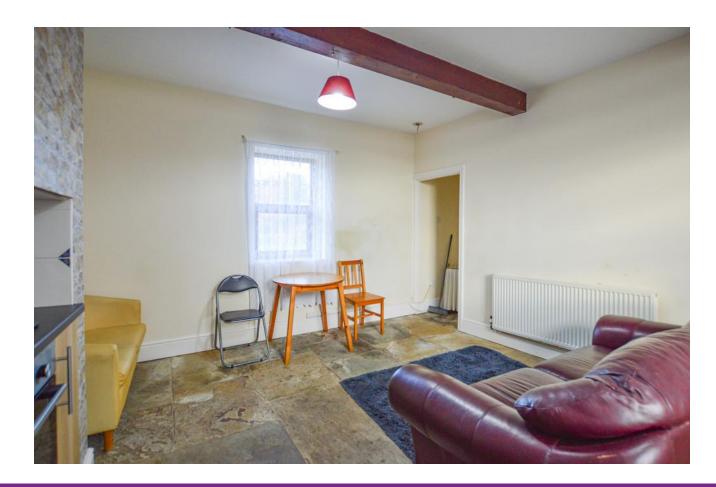

**LOUNGE** 16' 0" x 13' 0" (4.88m x 3.96m) approx. Oozing with charm and character with period stone flagged floor and inglenook fire place that dominates the room creating a stylish focal point. The room is open plan connecting the cottage kitchen with the charming family room. There are dual aspect windows that flood the room with natural light. A door opens to the cellar head,