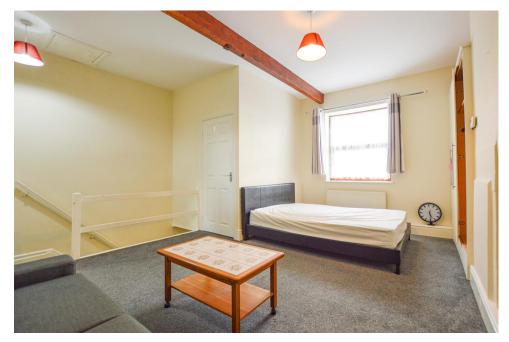

**LOUNGE** 16' 0" x 13' 0" (4.88m x 3.96m) approx. Oozing with charm and character with period stone flagged floor and inglenook fire place that dominates the room creating a stylish focal point. The room is open plan connecting the cottage kitchen with the charming family room. There are dual aspect windows that flood the room with natural light. A door opens to the cellar head,

approx. A king size bedroom neutrally presented with fitted wardrobed. The room offers ample space for a full range of free standing furniture. A front facing window provides far reaching views over the valley. There is a door that opens to the bathroom.