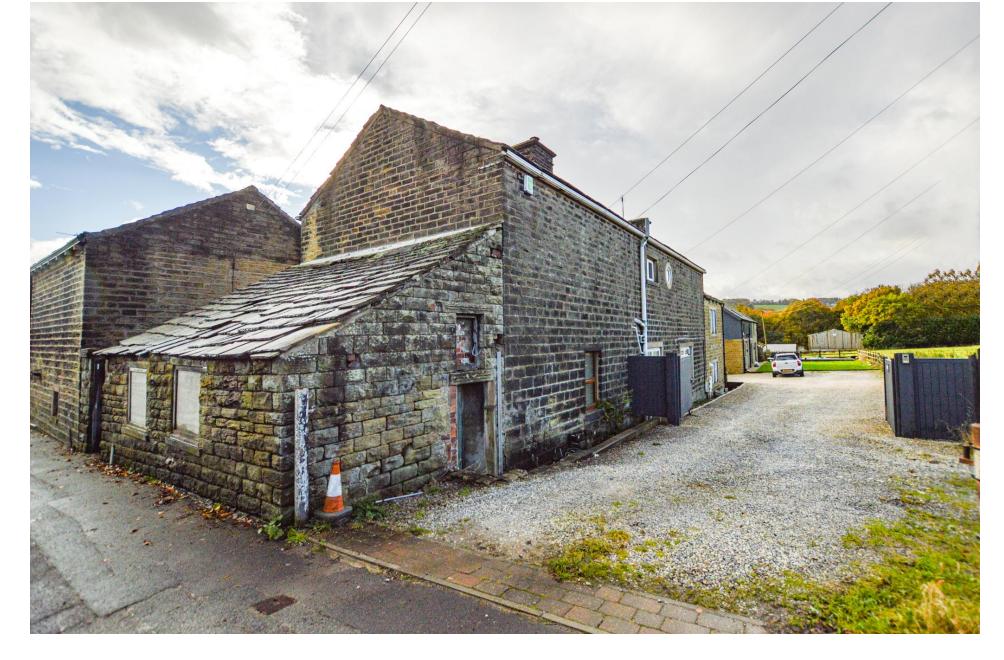

Barnsley Road Upper Cumberworth, Huddersfield

# Barnsley Road Upper Cumberworth, Huddersfield

Guide Price £120,000

THIS ATTRACTIVE STONE COTTAGE IS SAT IN A TUCKED AWAY SEMI RURAL LOCATION OFFERING EXPOSED PERIOD FEATURES AND HAVING SPACE TO EXTEND INTO THE DERELICT CONNECTED OUTBUILDING, CREATING A MUCH LARGER HOME. THE PROPERTY BOASTS A PARKING SPACE AND A COURTYARD DIRECTLY OUTSIDE THE FRONT DOOR, WITH ACCESS TO THE GARDEN. This attractive stone cottage is sat in a tucked away semi rural location offering exposed period features and having space to extend into the derelict connected outbuilding, creating a much larger home. The property boasts 2 parking spaces and a courtyard directly outside the front door, with access to the garden.

**BATHROOM** 6' 1" x 5' 1" (1.85m x 1.55m) approx. Comprising bath, low level WC and a wash hand basin.

CONNECTED OUT BULDINGS 10' 0" x 9' 0"

(3.05m x 2.74m) approx. Connected to the property is an out building that offers great scope to renovate and incorporate into the property creating a substantially larger home, there is also potential to knock through from the lounge. Subject to necessary consents. The outbuildings could also be utilised as workshops or storage.