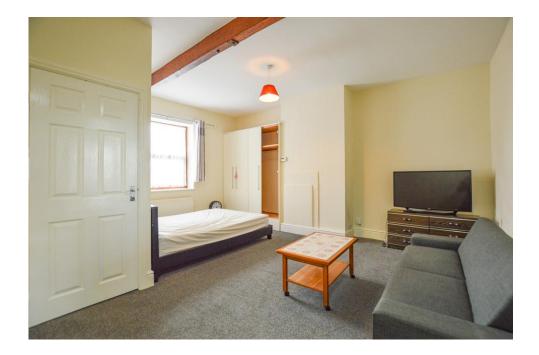

approx. A king size bedroom neutrally presented with fitted wardrobed. The room offers ample space for a full range of free standing furniture. A front facing window provides far reaching views over the valley. There is a door that opens to the bathroom.