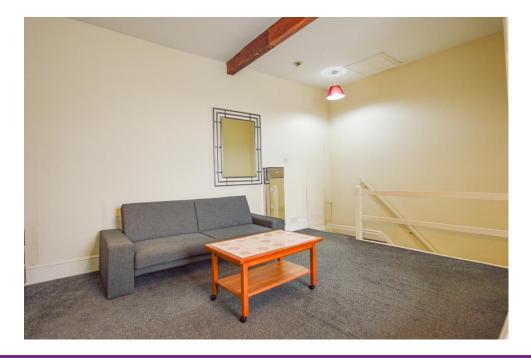

**LOUNGE** 16' 0" x 13' 0" (4.88m x 3.96m) approx. Oozing with charm and character with period stone flagged floor and inglenook fire place that dominates the room creating a stylish focal point. The room is open plan connecting the cottage kitchen with the charming family room. There are dual aspect windows that flood the room with natural light. A door opens to the cellar head,