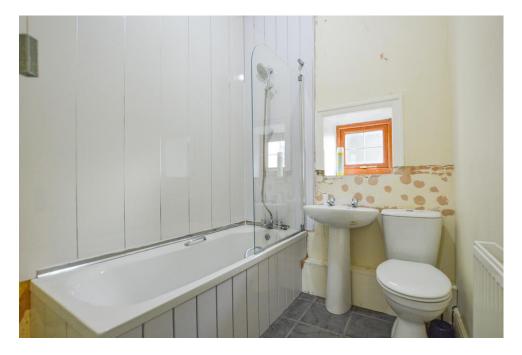

**BATHROOM** 6' 1" x 5' 1" (1.85m x 1.55m) approx. Comprising bath, low level WC and a wash hand basin.

CONNECTED OUT BULDINGS 10' 0" x 9' 0"

(3.05m x 2.74m) approx. Connected to the property is an out building that offers great scope to renovate and incorporate into the property creating a substantially larger home, there is also potential to knock through from the lounge. Subject to necessary consents. The outbuildings could also be utilised as workshops or storage.