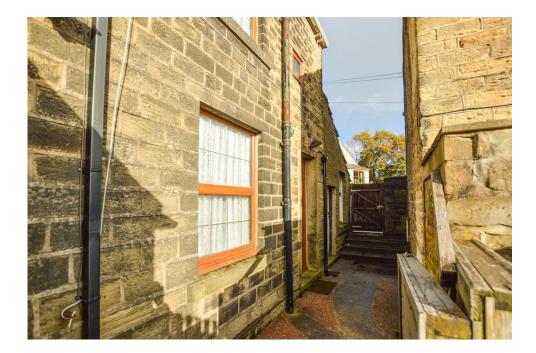

# Barnsley Road Upper Cumberworth, Huddersfield

Guide Price £120,000

THIS ATTRACTIVE STONE COTTAGE IS SAT IN A TUCKED AWAY SEMI RURAL LOCATION OFFERING EXPOSED PERIOD FEATURES AND HAVING SPACE TO EXTEND INTO THE DERELICT CONNECTED OUTBUILDING, CREATING A MUCH LARGER HOME. THE PROPERTY BOASTS A PARKING SPACE AND A COURTYARD DIRECTLY OUTSIDE THE FRONT DOOR, WITH ACCESS TO THE GARDEN. This attractive stone cottage is sat in a tucked away semi rural location offering exposed period features and having space to extend into the derelict connected outbuilding, creating a much larger home. The property boasts 2 parking spaces and a courtyard directly outside the front door, with access to the garden.

**BATHROOM** 6' 1" x 5' 1" (1.85m x 1.55m) approx. Comprising bath, low level WC and a wash hand basin.

CONNECTED OUT BULDINGS 10' 0" x 9' 0"

(3.05m x 2.74m) approx. Connected to the property is an out building that offers great scope to renovate and incorporate into the property creating a substantially larger home, there is also potential to knock through from the lounge. Subject to necessary consents. The outbuildings could also be utilised as workshops or storage.