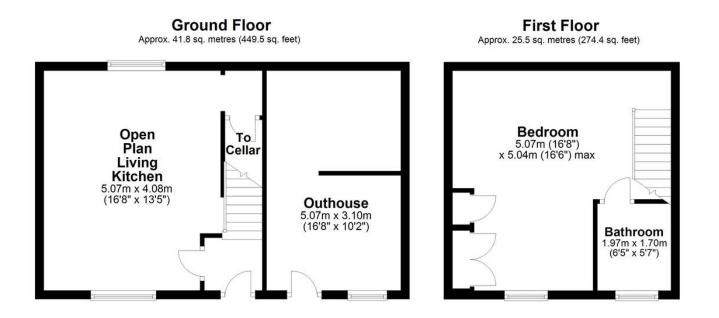

**LOUNGE** 16' 0" x 13' 0" (4.88m x 3.96m) approx. Oozing with charm and character with period stone flagged floor and inglenook fire place that dominates the room creating a stylish focal point. The room is open plan connecting the cottage kitchen with the charming family room. There are dual aspect windows that flood the room with natural light. A door opens to the cellar head,

**CELLAR** 10' 0" x 8' 0" (3.05m x 2.44m) approx. The cellar is a large space with good head heights and offers scope to convert into living space creating a further reception room.

**BEDROOM** 16' 1" x 13' 0" (4.9m x 3.96m)

approx. A king size bedroom neutrally presented with fitted wardrobed. The room offers ample space for a full range of free standing furniture. A front facing window provides far reaching views over the valley. There is a door that opens to the bathroom.

**BATHROOM** 6' 1" x 5' 1" (1.85m x 1.55m) approx. Comprising bath, low level WC and a wash hand basin.

CONNECTED OUT BULDINGS 10' 0" x 9' 0"

(3.05m x 2.74m) approx. Connected to the property is an out building that offers great scope to renovate and incorporate into the property creating a substantially larger home, there is also potential to knock through from the lounge. Subject to necessary consents. The outbuildings could also be utilised as workshops or storage.

Total area: approx. 67.2 sq. metres (723.8 sq. feet)