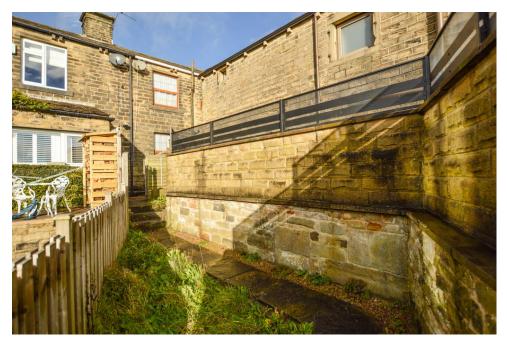

# Barnsley Road Upper Cumberworth, Huddersfield

Guide Price £120,000

THIS ATTRACTIVE STONE COTTAGE IS SAT IN A TUCKED AWAY SEMI RURAL LOCATION OFFERING EXPOSED PERIOD FEATURES AND HAVING SPACE TO EXTEND INTO THE DERELICT CONNECTED OUTBUILDING, CREATING A MUCH LARGER HOME. THE PROPERTY BOASTS A PARKING SPACE AND A COURTYARD DIRECTLY OUTSIDE THE FRONT DOOR, WITH ACCESS TO THE GARDEN. This attractive stone cottage is sat in a tucked away semi rural location offering exposed period features and having space to extend into the derelict connected outbuilding, creating a much larger home. The property boasts 2 parking spaces and a courtyard directly outside the front door, with access to the garden.

**BATHROOM** 6' 1" x 5' 1" (1.85m x 1.55m) approx. Comprising bath, low level WC and a wash hand basin.

CONNECTED OUT BULDINGS 10' 0" x 9' 0"

(3.05m x 2.74m) approx. Connected to the property is an out building that offers great scope to renovate and incorporate into the property creating a substantially larger home, there is also potential to knock through from the lounge. Subject to necessary consents. The outbuildings could also be utilised as workshops or storage.