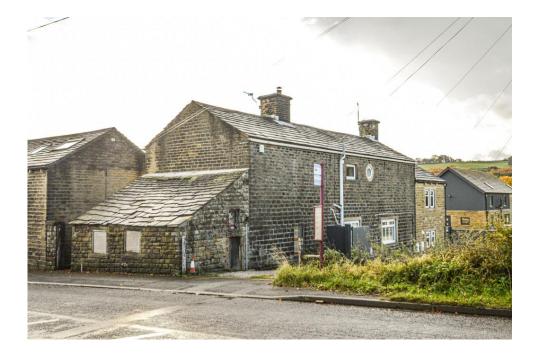

# Barnsley Road Upper Cumberworth, Huddersfield

Guide Price £120,000

THIS ATTRACTIVE STONE COTTAGE IS SAT IN A TUCKED AWAY SEMI RURAL LOCATION OFFERING EXPOSED PERIOD FEATURES AND HAVING SPACE TO EXTEND INTO THE DERELICT CONNECTED OUTBUILDING, CREATING A MUCH LARGER HOME. THE PROPERTY BOASTS A PARKING SPACE AND A COURTYARD DIRECTLY OUTSIDE THE FRONT DOOR, WITH ACCESS TO THE GARDEN. This attractive stone cottage is sat in a tucked away semi rural location offering exposed period features and having space to extend into the derelict connected outbuilding, creating a much larger home. The property boasts 2 parking spaces and a courtyard directly outside the front door, with access to the garden.

**BATHROOM** 6' 1" x 5' 1" (1.85m x 1.55m) approx. Comprising bath, low level WC and a wash hand basin.

CONNECTED OUT BULDINGS 10' 0" x 9' 0"

(3.05m x 2.74m) approx. Connected to the property is an out building that offers great scope to renovate and incorporate into the property creating a substantially larger home, there is also potential to knock through from the lounge. Subject to necessary consents. The outbuildings could also be utilised as workshops or storage.