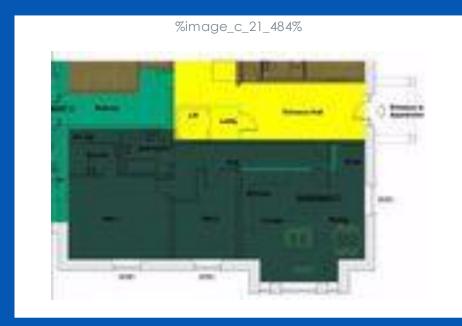

The Accommodation Appointed to a high standard each self contained apartment benefits from spacious rooms and modern fittings throughout. Each floor benefits from a newly installed lift and on site numerous care and domestic services will be made available to the residents of the Manor House. The floor plans and site plan give additional detail and any further enquiries should be directed to Cornerstone Estate Agents at the Kirkburton office.

## **Open Living Area**

20' 2" (red. to 12' 5") x 16' 1" (red. to 12' 5") (6.15m x 4.90m) approx.

Open plan kitchen dining and lounge comprising new light wood wall and base units, black roll top work surfaces, electric oven and hob with overhead extractor fan. Providing ample space for dining and large window overlooking the gardens from the lounge.

## **Master Bedroom**

14' 9" x 11' 5" (4.50m x 3.48m) approx. Master bedroom with natural light throughout, cream carpets and cream painted walls. This bedroom has a white triple wardrobe with ensuite bathroom.

## Bedroom 2

12' 9" (reducing to 7' 10") x 9' 3" (reducing to 5' 10") (3.89m x 2.82m) approx.

Light and airy 2<sup>nd</sup> bedroom with neautral carpets and cream walls. Ideal for a small child or to be used as a study / office.