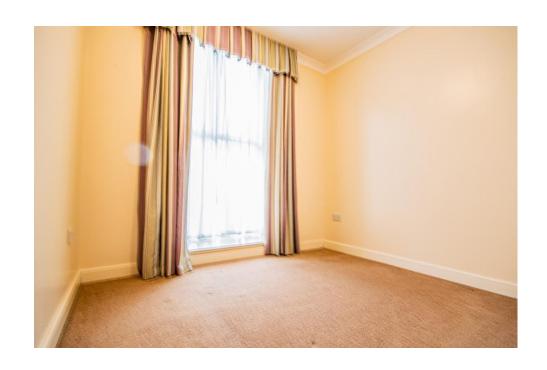

## Bedroom 2

12' 9" (reducing to 7' 10") x 9' 3" (reducing to 5' 10") (3.89m x 2.82m) approx.

Light and airy 2<sup>nd</sup> bedroom with neautral carpets and cream walls. Ideal for a small child or to be used as a study / office.