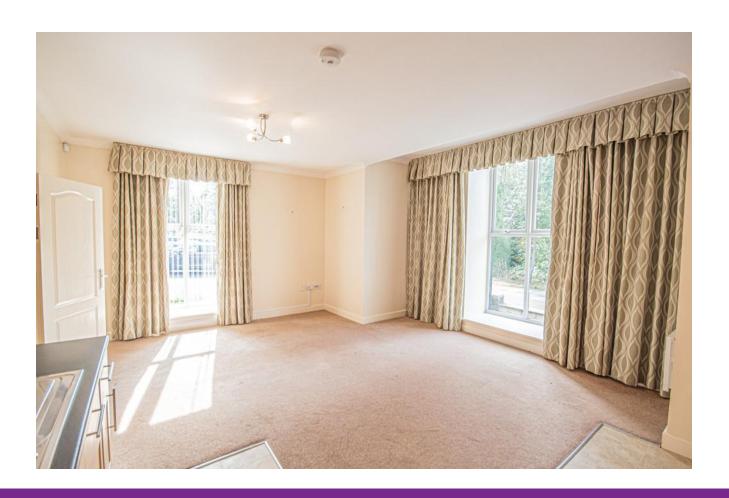

## **Open Living Area**

20' 2" (red. to 12' 5") x 16' 1" (red. to 12' 5") (6.15m x 4.90m) approx.

Open plan kitchen dining and lounge comprising new light wood wall and base units, black roll top work surfaces, electric oven and hob with overhead extractor fan. Providing ample space for dining and large window overlooking the gardens from the lounge.