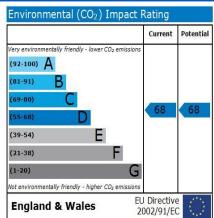

rea**

20' 2" (red. to 12' 5") x 16' 1" (red. to 12' 5") (6.15m x 4.90m) approx.

Open plan kitchen dining and lounge comprising new light wood wall and base units, black roll top work surfaces, electric oven and hob with overhead extractor fan. Providing ample space for dining and large window overlooking the gardens from the lounge.

## **Master Bedroom**

14' 9" x 11' 5" (4.50m x 3.48m) approx. Master bedroom with natural light throughout, cream carpets and cream painted walls. This bedroom has a white triple wardrobe with ensuite bathroom.

## Bedroom 2

12' 9" (reducing to 7' 10") x 9' 3" (reducing to 5' 10") (3.89m x 2.82m) approx.

Light and airy 2<sup>nd</sup> bedroom with neautral carpets and cream walls. Ideal for a small child or to be used as a study / office.