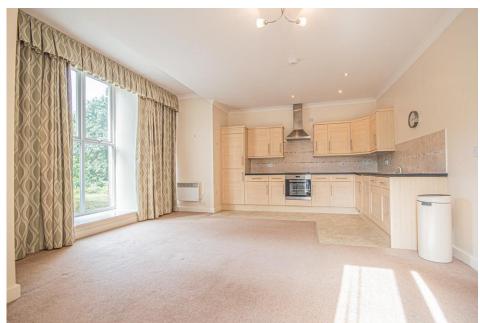

## **Open Living Area**

20' 2" (red. to 12' 5") x 16' 1" (red. to 12' 5") (6.15m x 4.90m) approx.

Open plan kitchen dining and lounge comprising new light wood wall and base units, black roll top work surfaces, electric oven and hob with overhead extractor fan. Providing ample space for dining and large window overlooking the gardens from the lounge.