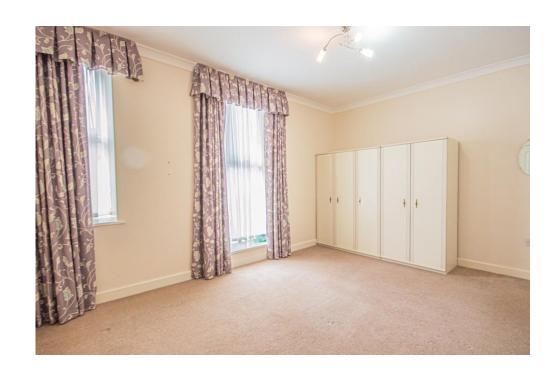

## **Master Bedroom**

14' 9" x 11' 5" (4.50m x 3.48m) approx. Master bedroom with natural light throughout, cream carpets and cream painted walls. This bedroom has a white triple wardrobe with ensuite bathroom.