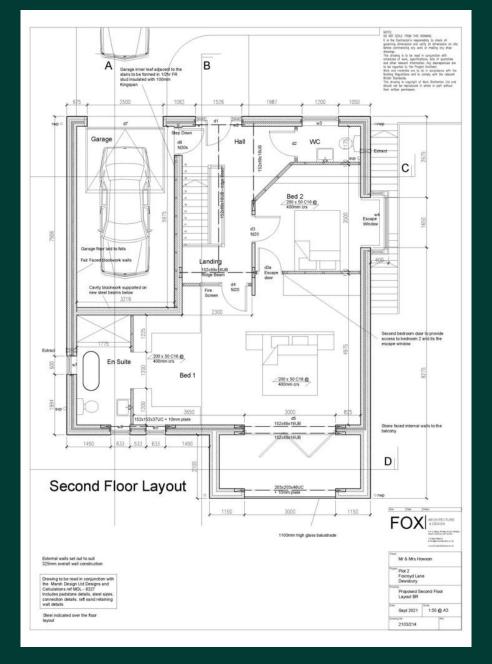

d, sizeable detached property rising majestically over three floors, mirroring the elegance of the surrounding homes. Each floor offers a canvas for creativity, a space to craft the perfect atmosphere for every moment of your life.

But it's not just the house itself that captivates; it's the view that steals the show. Step onto the grounds and behold a vista that stretches as far as the eye can see. Whether it's the serene beauty of rolling hills, the sparkling allure of a distant cityscape, or the tranquil embrace of a shimmering lake, the panorama is nothing short of breathtaking.

Viewings by appointment with Yorkshire's Finest

The final build will measure approximately 3000 sqft and be worth in the region of £800,000 upon completion.

PDF Copies on plans available upon request.













ACTION SOLE THOSE INC. SWARMS.

20 NOT SOLE THOSE INC. SWARMS.

21 IN CARRESTEE IN INCOME IN THE SECRET AS A SECRE

Coursing set out to suit 140mm stone coursing. String courses to retain 2100mm window and door heights to be considered.













The contentral is to comply with all Constitution (Design E.Management) Regulation on applicable as the Principle Contentral Deal Practice Detailing & Australed December LTA - Compression of Park and Press in Stee Deallings English of translation is confirmed as for an in-manifest profit and Thermitian serily closes or simila excitant seets closes are to be used around all wedge and itse openeys de Demestito à France Parisa New Electric Walts - D. 18 Williams New Floor | D. 13 Williams Table 2 - Landing Fallot Parameters, Millionan Emer