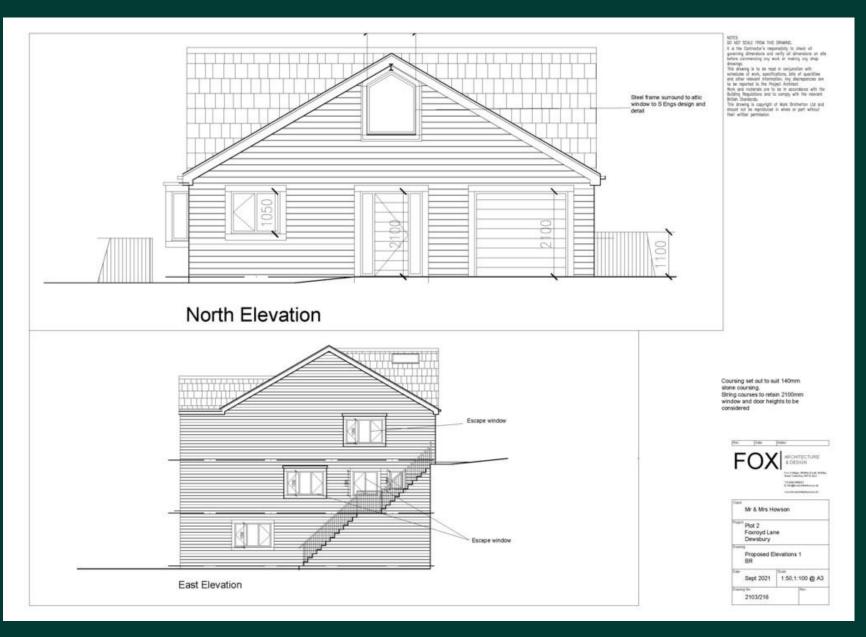

20 NOT SOLE THOSE INC. SWARMS.

21 IN CARRESTEE IN INCOME IN THE SECRET AS A SECRE

Coursing set out to suit 140mm stone coursing. String courses to retain 2100mm window and door heights to be considered.