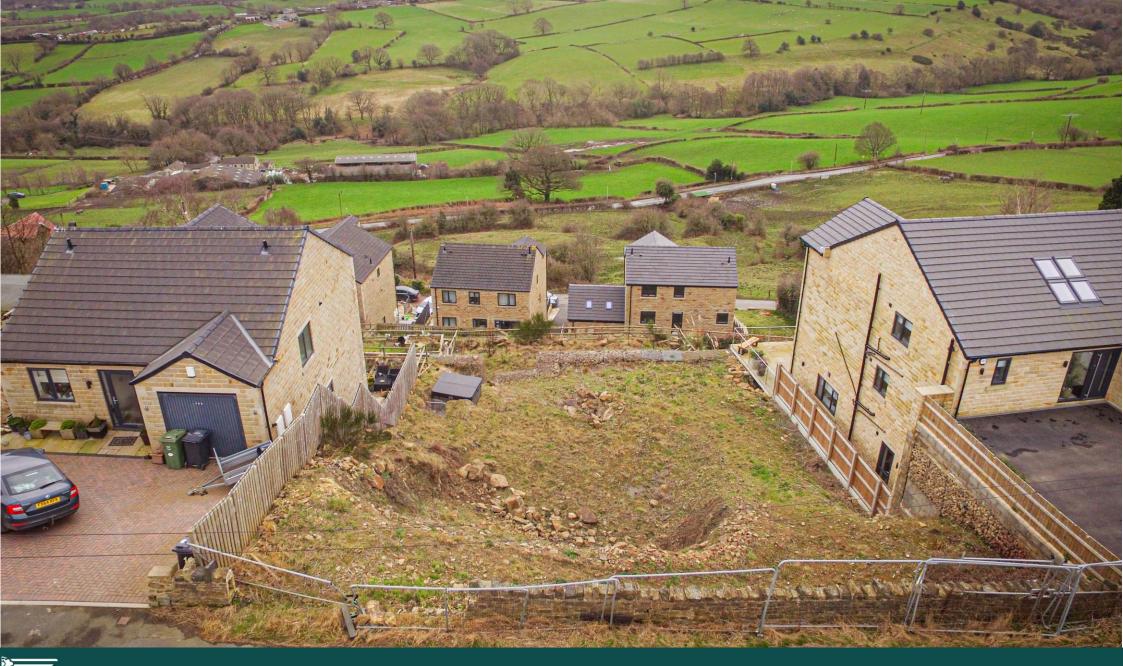

BECKONS WITH PROMISE, OFFERING NOT JUST A HOUSE, BUT A SANCTUARY; A PLACE WHERE EVERY DETAIL IS

METICULOUSLY TAILORED TO YOUR DESIRES.

The plot is further enhanced by its live water supply and full access, facilitating seamless entry and exit for machinery. With planning permission already secured, the path is clear to bring your vision to life. Picture a grand, sizeable detached property rising majestically over three floors, mirroring the elegance of the surrounding homes. Each floor offers a canvas for creativity, a space to craft the perfect atmosphere for every moment of your life.

But it's not just the house itself that captivates; it's the view that steals the show. Step onto the grounds and behold a vista that stretches as far as the eye can see. Whether it's the serene beauty of rolling hills, the sparkling allure of a distant cityscape, or the tranquil embrace of a shimmering lake, the panorama is nothing short of breathtaking.