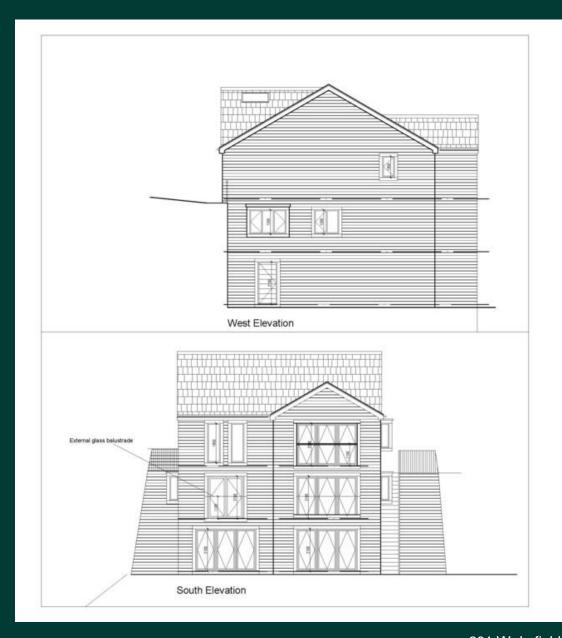

eable detached property rising majestically over three floors, mirroring the elegance of the surrounding homes. Each floor offers a canvas for creativity, a space to craft the perfect atmosphere for every moment of your life.

But it's not just the house itself that captivates; it's the view that steals the show. Step onto the grounds and behold a vista that stretches as far as the eye can see. Whether it's the serene beauty of rolling hills, the sparkling allure of a distant cityscape, or the tranquil embrace of a shimmering lake, the panorama is nothing short of breathtaking.

Viewings by appointment with Yorkshire's Finest

The final build will measure approximately 3000 sqft and be worth in the region of £800,000 upon completion.

PDF Copies on plans available upon request.













ACTION SOLE THOSE INC. SWARMS.

20 NOT SOLE THOSE INC. SWARMS.

21 IN CARRESTEE IN INCOME IN THE SECRET AS A SECRE

Coursing set out to suit 140mm stone coursing. String courses to retain 2100mm window and door heights to be considered.













The contentral is to comply with all Constitution (Design E.Management) Regulation on applicable as the Principle Contentral Deal Practice Detailing & Australed December LTA - Compression of Park and Press in Stee Deallings English of translation is confirmed as for an in-manifest profit and Thermitian serily closes or simila excitant seets closes are to be used around all wedge and itse openeys de Demestito à France Parisa New Electric Walts - D. 18 Williams New Floor | D. 13 Williams Table 2 - Landing Fallot Parameters, Millionan Emergy Eff