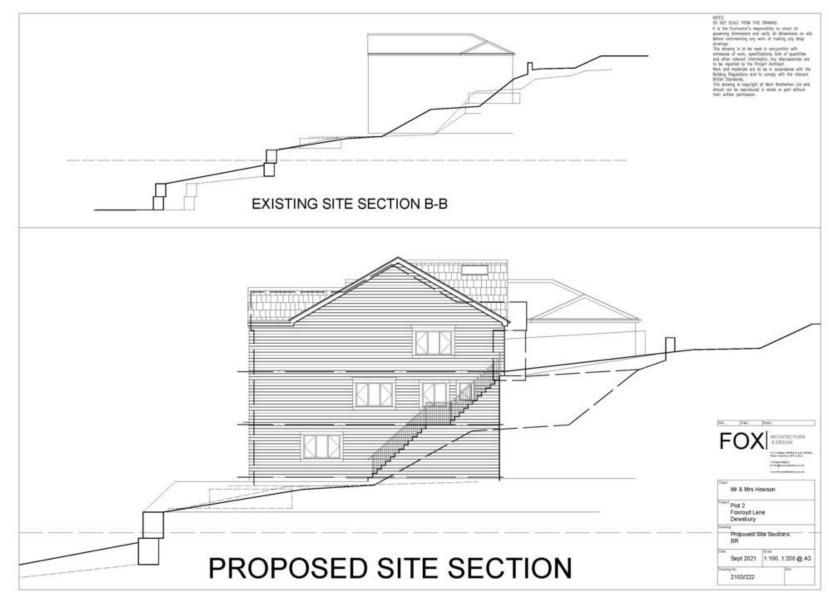

Viewings by appointment with Yorkshire's Finest

The final build will measure approximately 3000 sqft and be worth in the region of £800,000 upon completion.

PDF Copies on plans available upon request.

ACTION SOLE THOSE INC. SWARMS.