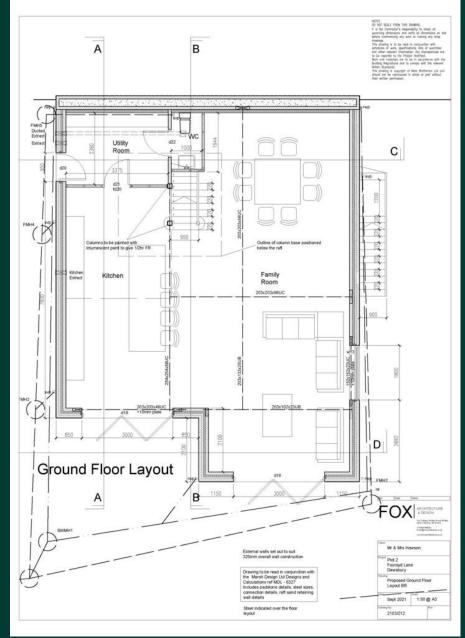

and, sizeable detached property rising majestically over three floors, mirroring the elegance of the surrounding homes. Each floor offers a canvas for creativity, a space to craft the perfect atmosphere for every moment of your life.

But it's not just the house itself that captivates; it's the view that steals the show. Step onto the grounds and behold a vista that stretches as far as the eye can see. Whether it's the serene beauty of rolling hills, the sparkling allure of a distant cityscape, or the tranquil embrace of a shimmering lake, the panorama is nothing short of breathtaking.

Viewings by appointment with Yorkshire's Finest

The final build will measure approximately 3000 sqft and be worth in the region of £800,000 upon completion.

PDF Copies on plans available upon request.













ACTION SOLE THOSE INC. SWARMS.

20 NOT SOLE THOSE INC. SWARMS.

21 IN CARRESTEE IN INCOME IN THE SECRET AS A SECRE

Coursing set out to suit 140mm stone coursing. String courses to retain 2100mm window and door heights to be considered.













The contentral is to comply with all Constitution (Design E.Management) Regulation on applicable as the Principle Contentral Deal Practice Detailing & Australed December LTA - Compression of Park and Press in Stee Deallings English of translation is confirmed as for an in-manifest profit and Thermitian serily closes or simila excitant seets closes are to be used around all wedge and itse openeys de Demestito à France Parisa New Electric Walts - D. 18 Williams New Floor | D. 13 Williams Table 2 - Landing Fallot Parameters, Millionan Em