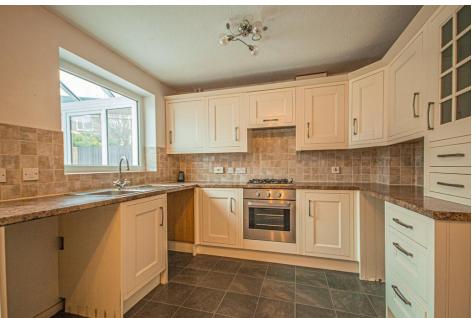

Upon entering, you'll be greeted by a stylish modern open-plan Shaker style fitted kitchen/diner, providing a contemporary and functional space for daily living. The generous uPVC conservatory seamlessly connects to the enclosed rear garden, offering a tranquil retreat for relaxation or entertaining.