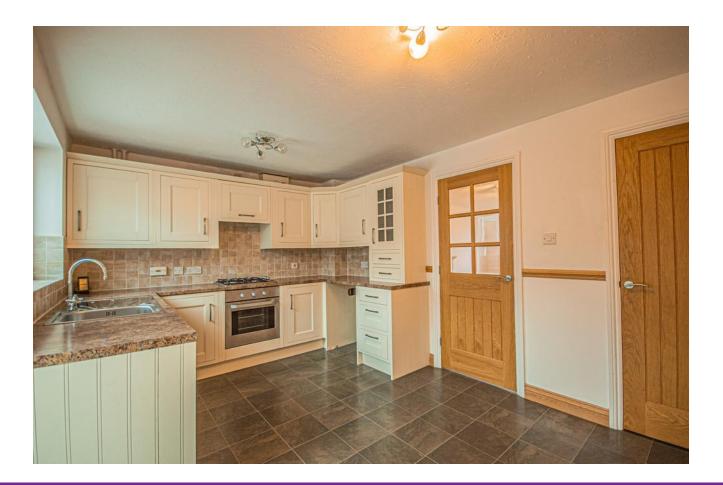

Upon entering, you'll be greeted by a stylish modern open-plan Shaker style fitted kitchen/diner, providing a contemporary and functional space for daily living. The generous uPVC conservatory seamlessly connects to the enclosed rear garden, offering a tranquil retreat for relaxation or entertaining.