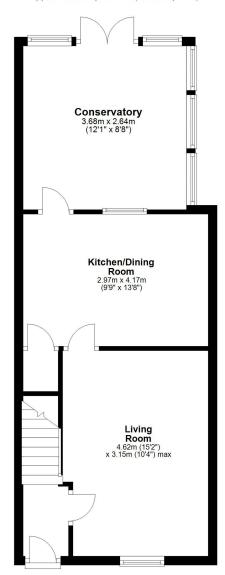

**Ground Floor** 

Approx. 41.6 sq. metres (447.8 sq. feet)

**First Floor** 

Approx. 29.2 sq. metres (314.1 sq. feet)

Total area: approx. 70.8 sq. metres (761.9 sq. feet)

599 Wakefield Road, Huddersfield, West Yorkshire, HD5 9XP Telephone: **01484 428 336** Email: **info@cornerstoneea.co.uk www.cornerstoneea.co.uk**