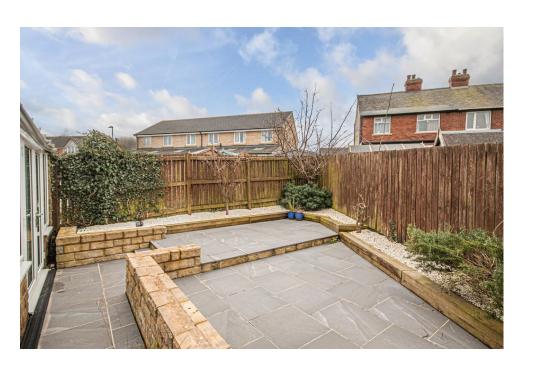

Upon entering, you'll be greeted by a stylish modern open-plan Shaker style fitted kitchen/diner, providing a contemporary and functional space for daily living. The generous uPVC conservatory seamlessly connects to the enclosed rear garden, offering a tranquil retreat for relaxation or entertaining.

The property features a side driveway, ensuring convenient parking, and the enclosed gardens provide a private outdoor space for recreation. Positioned conveniently for popular local schools, the home also offers excellent access to the motorway network, enhancing connectivity for residents.