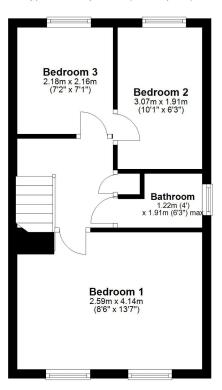

**Ground Floor** 

Approx. 41.6 sq. metres (447.8 sq. feet)

**First Floor** 

Approx. 29.2 sq. metres (314.1 sq. feet)

Total area: approx. 70.8 sq. metres (761.9 sq. feet)

599 Wakefield Road, Huddersfield, West Yorkshire, HD5 9XP Telephone: **01484 428 336** Email: **info@cornerstoneea.co.uk www.cornerstoneea.co.uk**