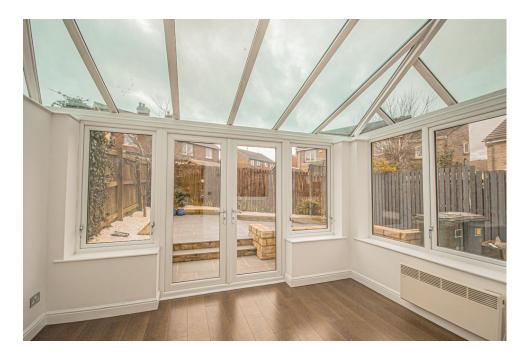

Upon entering, you'll be greeted by a stylish modern open-plan Shaker style fitted kitchen/diner, providing a contemporary and functional space for daily living. The generous uPVC conservatory seamlessly connects to the enclosed rear garden, offering a tranquil retreat for relaxation or entertaining.