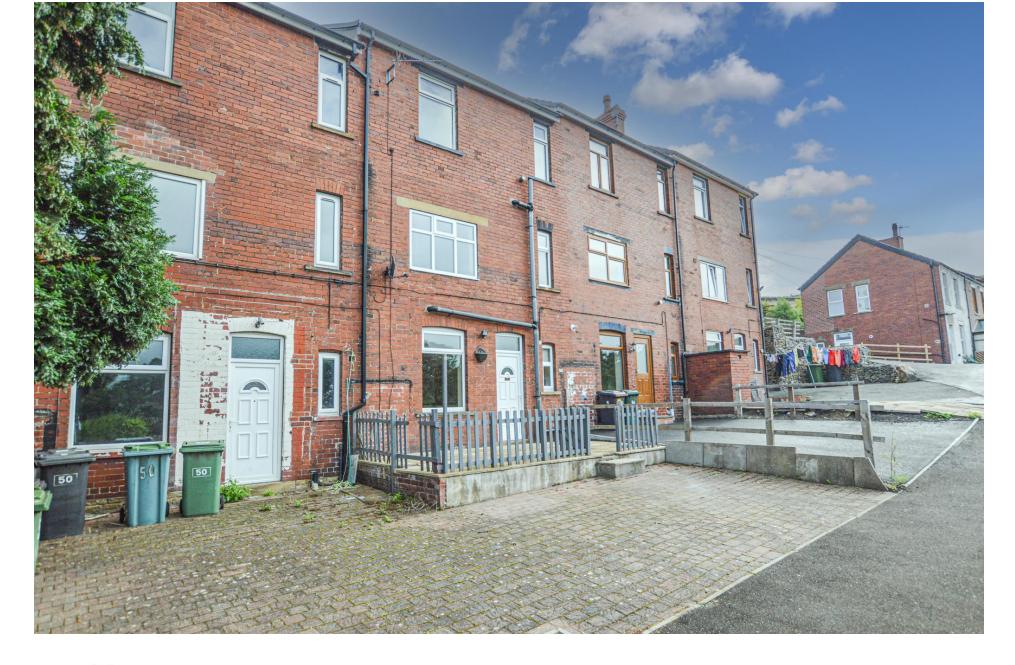

## Wakefield Road Fenay Bridge, Huddersfield

Offers In Region Of £129,950

LOCATED DOWN A PRIVATE LANE OFF THE MAIN ROAD IS THIS 2 / 3 BEDROOM FABULOUS COTTAGE WITH STUNNING FAR REACHING VIEWS TOWARD CASTLE HILL.

It is located on a large plot with a sloping area leading to a more flat garden area below. There is scope to have a decked area to fly out over this banking whilst still keeping the lower garden area. Living space over three floors with large dining/living/kitchen to the lower ground floor, sitting room/bedroom and bathroom to the ground floor and 2 further bedrooms one with ensuite to the first floor. The property comes with generous parking provision and is ready to move into with no upper chain.