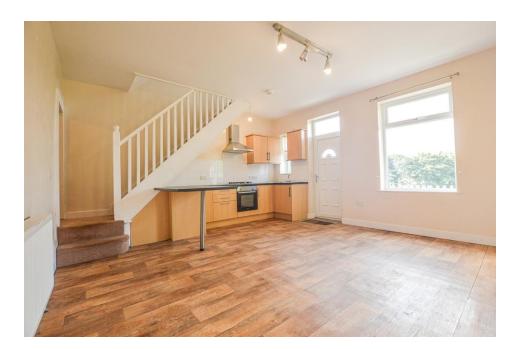

It is located on a large plot with a sloping area leading to a more flat garden area below. There is scope to have a decked area to fly out over this banking whilst still keeping the lower garden area. Living space over three floors with large dining/living/kitchen to the lower ground floor, sitting room/bedroom and bathroom to the ground floor and 2 further bedrooms one with ensuite to the first floor. The property comes with generous parking provision and is ready to move into with no upper chain.