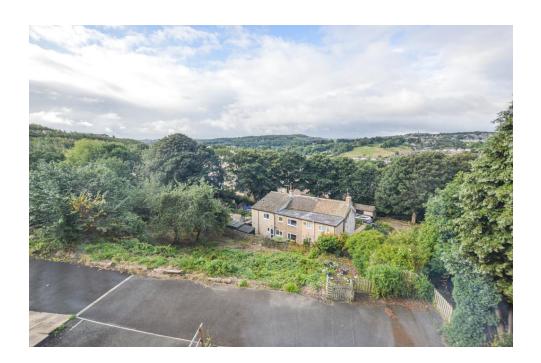

## Wakefield Road Fenay Bridge, Huddersfield

Offers In Region Of £129,950

LOCATED DOWN A PRIVATE LANE OFF THE MAIN ROAD IS THIS 2 / 3 BEDROOM FABULOUS COTTAGE WITH STUNNING FAR REACHING VIEWS TOWARD CASTLE HILL.

It is located on a large plot with a sloping area leading to a more flat garden area below. There is scope to have a decked area to fly out over this banking whilst still keeping the lower garden area. Living space over three floors with large dining/living/kitchen to the lower ground floor, sitting room/bedroom and bathroom to the ground floor and 2 further bedrooms one with ensuite to the first floor. The property comes with generous parking provision and is ready to move into with no upper chain.