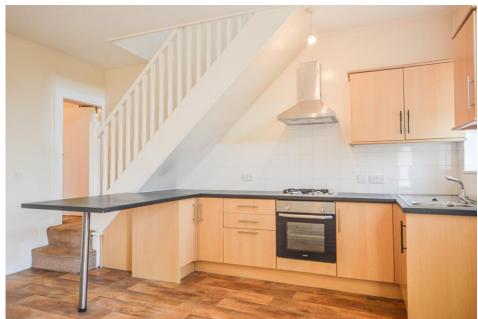

It is located on a large plot with a sloping area leading to a more flat garden area below. There is scope to have a decked area to fly out over this banking whilst still keeping the lower garden area. Living space over three floors with large dining/living/kitchen to the lower ground floor, sitting room/bedroom and bathroom to the ground floor and 2 further bedrooms one with ensuite to the first floor. The property comes with generous parking provision and is ready to move into with no upper chain.