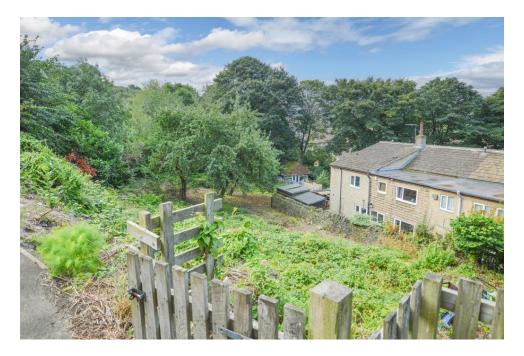

## Wakefield Road Fenay Bridge, Huddersfield

Offers In Region Of £129,950

LOCATED DOWN A PRIVATE LANE OFF THE MAIN ROAD IS THIS 2 / 3 BEDROOM FABULOUS COTTAGE WITH STUNNING FAR REACHING VIEWS TOWARD CASTLE HILL.

It is located on a large plot with a sloping area leading to a more flat garden area below. There is scope to have a decked area to fly out over this banking whilst still keeping the lower garden area. Living space over three floors with large dining/living/kitchen to the lower ground floor, sitting room/bedroom and bathroom to the ground floor and 2 further bedrooms one with ensuite to the first floor. The property comes with generous parking provision and is ready to move into with no upper chain.