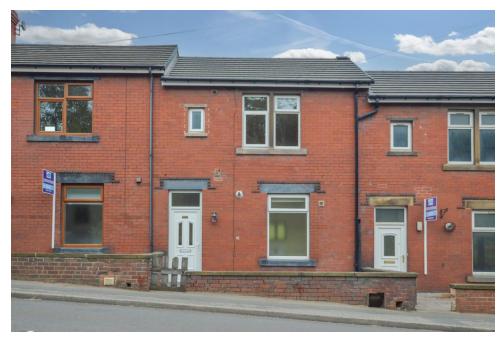

## Wakefield Road Fenay Bridge, Huddersfield

Offers In Region Of £129,950

LOCATED DOWN A PRIVATE LANE OFF THE MAIN ROAD IS THIS 2 / 3 BEDROOM FABULOUS COTTAGE WITH STUNNING FAR REACHING VIEWS TOWARD CASTLE HILL.

It is located on a large plot with a sloping area leading to a more flat garden area below. There is scope to have a decked area to fly out over this banking whilst still keeping the lower garden area. Living space over three floors with large dining/living/kitchen to the lower ground floor, sitting room/bedroom and bathroom to the ground floor and 2 further bedrooms one with ensuite to the first floor. The property comes with generous parking provision and is ready to move into with no upper chain.