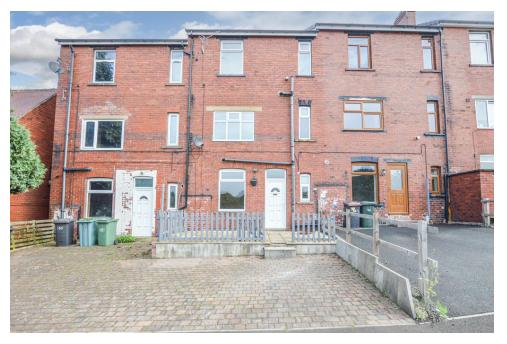

## Wakefield Road Fenay Bridge, Huddersfield

Offers In Region Of £129,950

LOCATED DOWN A PRIVATE LANE OFF THE MAIN ROAD IS THIS 2 / 3 BEDROOM FABULOUS COTTAGE WITH STUNNING FAR REACHING VIEWS TOWARD CASTLE HILL.

It is located on a large plot with a sloping area leading to a more flat garden area below. There is scope to have a decked area to fly out over this banking whilst still keeping the lower garden area. Living space over three floors with large dining/living/kitchen to the lower ground floor, sitting room/bedroom and bathroom to the ground floor and 2 further bedrooms one with ensuite to the first floor. The property comes with generous parking provision and is ready to move into with no upper chain.